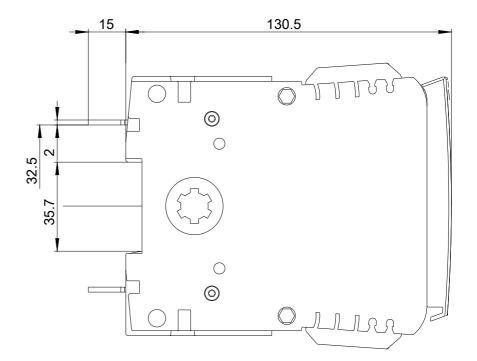

## 3KF9105-1AA00

ACCESSORY FOR 3KF FRAME SIZE 1 4TH CONTACT ELEMENT, SWITCHABLE FOR LV HRC FUSE SIZE 000 BACKSIDE FLAT TERMINAL

| Model                                             |                                                     |
|---------------------------------------------------|-----------------------------------------------------|
| Product brand name                                | SENTRON                                             |
| Color / of the actuating element                  | gray                                                |
| Product feature / can be locked into OFF position | n Yes                                               |
| Net weight                                        | 400 g                                               |
| Equipment marking                                 |                                                     |
| • acc. to DIN EN 61346-2                          | Q                                                   |
| • acc. to DIN EN 81346-2                          | Q                                                   |
| General Product Approval                          | Declaration of other   Conformity Image: Conformity |
|                                                   | Miscellaneous<br>EG-Konf.                           |