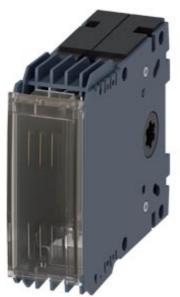

## 3KF9105-1AA00

ACCESSORY FOR 3KF FRAME SIZE 1 4TH CONTACT ELEMENT, SWITCHABLE FOR LV HRC FUSE SIZE 000 BACKSIDE FLAT TERMINAL

| Model                                             |                                                     |
|---------------------------------------------------|-----------------------------------------------------|
| Product brand name                                | SENTRON                                             |
| Color / of the actuating element                  | gray                                                |
| Product feature / can be locked into OFF position | n Yes                                               |
| Net weight                                        | 400 g                                               |
| Equipment marking                                 |                                                     |
| • acc. to DIN EN 61346-2                          | Q                                                   |
| • acc. to DIN EN 81346-2                          | Q                                                   |
| General Product Approval                          | Declaration of other   Conformity Image: Conformity |
|                                                   | Miscellaneous<br>EG-Konf.                           |