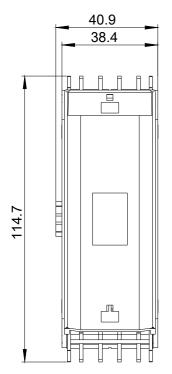

## 3KF9105-1AA00

ACCESSORY FOR 3KF FRAME SIZE 1 4TH CONTACT ELEMENT, SWITCHABLE FOR LV HRC FUSE SIZE 000 BACKSIDE FLAT TERMINAL

| Model                                             |                                                     |
|---------------------------------------------------|-----------------------------------------------------|
| Product brand name                                | SENTRON                                             |
| Color / of the actuating element                  | gray                                                |
| Product feature / can be locked into OFF position | n Yes                                               |
| Net weight                                        | 400 g                                               |
| Equipment marking                                 |                                                     |
| • acc. to DIN EN 61346-2                          | Q                                                   |
| • acc. to DIN EN 81346-2                          | Q                                                   |
| General Product Approval                          | Declaration of other   Conformity Image: Conformity |
|                                                   | Miscellaneous<br>EG-Konf.                           |