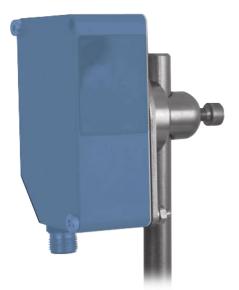

## Mounting System for 81 × 55 × 30...47 mm (TA)

WTAS12VA

Part Number

- Flexible alignment possibilities
- For 81 × 55 × 30...47 mm
- Simple installation •
- Stainless steel

The mounting system allows to adjust sensors and reflectors and to turn them around 360 degrees in horizontal and vertical direction.