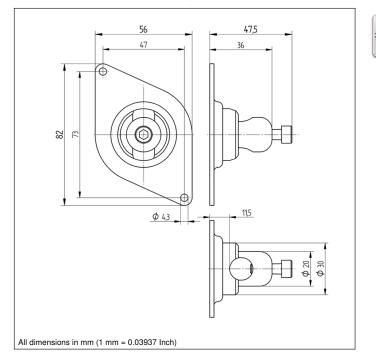

## Mounting System for 81 × 55 × 30...47 mm (TA)

WTAS12VA

Part Number

## **Technical Data**

| Mechanical Data                  |                     |
|----------------------------------|---------------------|
| Material Mounting Head           | Stainless Steel V2A |
| Material Mounting Plate          | Stainless Steel V2A |
| for Round Profile Diameter       | 812,5 mm            |
| Packaging unit                   | 1 Piece             |
| Mounting Number                  | 340                 |
| Suitable Mounting Technology No. | 550                 |

- Flexible alignment possibilities
- For 81 × 55 × 30...47 mm
- Simple installation •
- Stainless steel

The mounting system allows to adjust sensors and reflectors and to turn them around 360 degrees in horizontal and vertical direction.