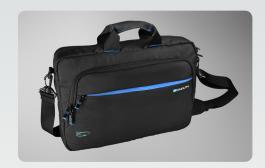

## **BLUE - LAPTOP CASE (3314)**

- Padded pocket protects laptops up to 15.6"
- Dedicated interior pocket for tablets or laptops
- Rear strap for use with trolley cases
- Large capacity for files and paperwork
- Comfortable carry handles
- Adjustable shoulder strap

This product is proudly made from recycled plastic bottles. Helping protect our environment and keeping plastic out of our oceans.

| Technical Specifications |                         |
|--------------------------|-------------------------|
| Product                  | Blue Laptop Case        |
| Article no.              | BL-3314                 |
| Dimensions (W x D x H)   | approx. 38 x 54 x 28 cm |
| Weight                   | approx. 0.35 kg         |