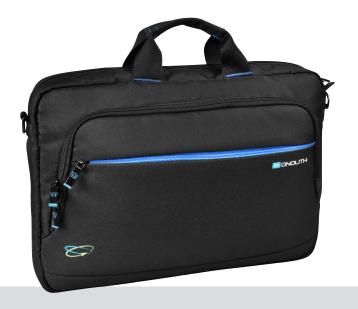

## **BLUE - LAPTOP CASE (3314)**

- Padded pocket protects laptops up to 15.6"
- Dedicated interior pocket for tablets or laptops
- Rear strap for use with trolley cases
- Large capacity for files and paperwork
- Comfortable carry handles
- Adjustable shoulder strap