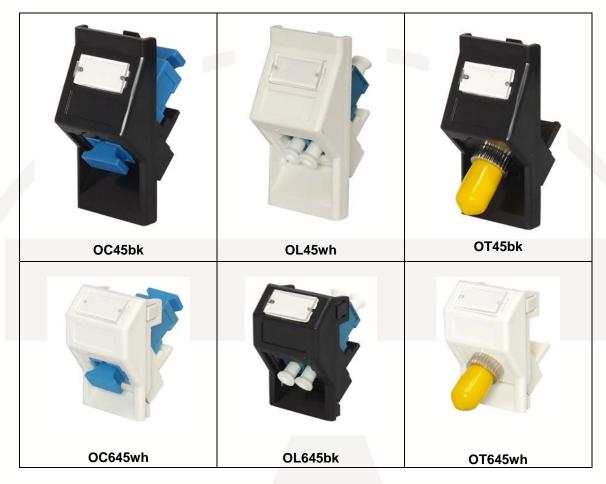

## **Specifications**

| Туре                   | Code       | Weight (approx.) | Dimensions (approx.) |
|------------------------|------------|------------------|----------------------|
| SC 25 x 38 black/white | OC645bk/wh | 9g               | 25 x 38 x 34 mm      |
| SC 25 x 50 black/white | OC45bk/wh  | 10g              | 25 x 50 x 33 mm      |
| LC 25 x 38 black/white | OL645bk/wh | 8g               | 25 x 38 x 34 mm      |
| LC 25 x 50 black/white | OL45bk/wh  | 9g               | 24 x 50 x 35 mm      |
| ST 25 x 38 black/white | OT645bk/wh | 13g              | 25 x 38 x 37 mm      |
| ST 25 x 50 black/white | OT45bk/wh  | 14g              | 25 x 50 x 34 mm      |