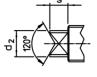

#### **Drawing**

picture 1

picture 2

Erwin Halder KG

picture 3

picture 4

## **Order information**

| Dimensions                                              | Stroke | ws     | Sprir                       | g load <sup>1)</sup> |      | I   | Art. No. |
|---------------------------------------------------------|--------|--------|-----------------------------|----------------------|------|-----|----------|
| $ \begin{array}{ c c c c c c c c c c c c c c c c c c c$ | S      | WS₁ WS | <sub>2</sub> F <sub>1</sub> | F <sub>2</sub>       | max. |     |          |
| [mm]                                                    | [mm]   | [mm]   |                             | [N]                  | [°C] | [g] |          |
| with rounded pin – picture 3                            |        |        |                             |                      |      |     |          |
| with rounded pin – picture 3                            |        |        |                             |                      |      |     |          |