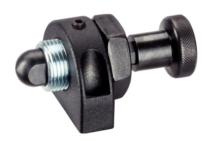

# Push Plungers • with pin, protected against rotating

23230.0554

## **Product Description**

The push plunger is suitable for easy and safe positioning of workpieces or components prior to clamping or assembly.

Locating pins of your own profile or design can be attached to our threaded pin types.

# **Application example**