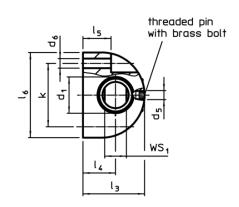

## **Order information**

| Dimensions                                              | Stroke | ws     | Sprir                       | g load <sup>1)</sup> |      | I   | Art. No. |
|---------------------------------------------------------|--------|--------|-----------------------------|----------------------|------|-----|----------|
| $ \begin{array}{ c c c c c c c c c c c c c c c c c c c$ | S      | WS₁ WS | <sub>2</sub> F <sub>1</sub> | F <sub>2</sub>       | max. |     |          |
| [mm]                                                    | [mm]   | [mm]   |                             | [N]                  | [°C] | [g] |          |
| with rounded pin – picture 3                            |        |        |                             |                      |      |     |          |
| with rounded pin – picture 3                            |        |        |                             |                      |      |     |          |