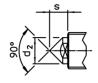

#### **Drawing**

picture 1

picture 2

Erwin Halder KG

picture 3

picture 4

## **Order information**

| Dimensions                                              | Stroke | ws     | Sprir                       | g load <sup>1)</sup> |      | I   | Art. No. |
|---------------------------------------------------------|--------|--------|-----------------------------|----------------------|------|-----|----------|
| $ \begin{array}{ c c c c c c c c c c c c c c c c c c c$ | S      | WS₁ WS | <sub>2</sub> F <sub>1</sub> | F <sub>2</sub>       | max. |     |          |
| [mm]                                                    | [mm]   | [mm]   |                             | [N]                  | [°C] | [g] |          |
| with rounded pin – picture 3                            |        |        |                             |                      |      |     |          |
| with rounded pin – picture 3                            |        |        |                             |                      |      |     |          |