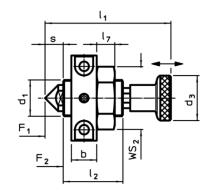

## **Order information**

| Dimensions                                              | Stroke | ws     | Sprir                       | g load <sup>1)</sup> |      | I   | Art. No. |
|---------------------------------------------------------|--------|--------|-----------------------------|----------------------|------|-----|----------|
| $ \begin{array}{ c c c c c c c c c c c c c c c c c c c$ | S      | WS₁ WS | <sub>2</sub> F <sub>1</sub> | F <sub>2</sub>       | max. |     |          |
| [mm]                                                    | [mm]   | [mm]   |                             | [N]                  | [°C] | [g] |          |
| with rounded pin – picture 3                            |        |        |                             |                      |      |     |          |
| with rounded pin – picture 3                            |        |        |                             |                      |      |     |          |