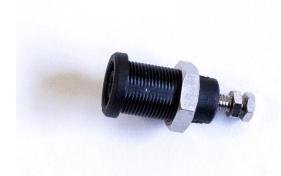

## BU-P72930-\*

(Panel Mount, Safety, 4mm Banana Jack)

- The BU-P72930 is a panel mount 4mm banana jack with a 4mm stud connection. The jack accepts shrouded, unshrouded, and retractable 4mm banana plugs
- Recommended Mounting Hole: φ 469" (11.9mm)
  The Overall length is 1.34" (34mm), Bezel Diameter is .56" (14mm)
- Material: Housing Nylon
  Contacts Nickel Plated Brass
- Colors: The "\*" in the part number indicates color. Standard colors are:
  -0 Black, -1 Brown, -2 Red, -4 Yellow, -5 Green, -6 Blue, -9 White
  - Ratings: 36 Amps, 1000 Volts CAT III, 600 Volts CAT IV, IEC 61010
- RoHS Compliant