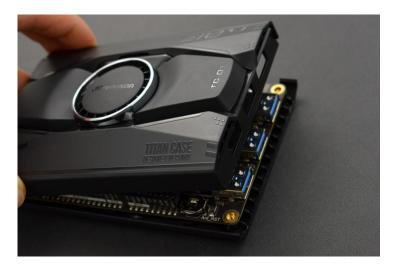

### **Dedicated Design, Superior Texture**

Titan case uses conflict aesthetics to combine functional design considerations with sci-fi elements. Understated color selection and layered surface treatment technology create a kind of design, flat but with unlimited potential.

Two Models, Balancing Extensibility And Integrity

Invisible quick-release cover design. A complete computer after fastening, or an open hardware development platform after quick disassembling.

## **Perfect Protection**

High-strength engineering plastic effectively protects the internal precise electronic components from accidental falls and static damage in complex development environment.

Note: Titan case is design for LattePanda Alpha & Delta not compatible with LattePanda V1.0