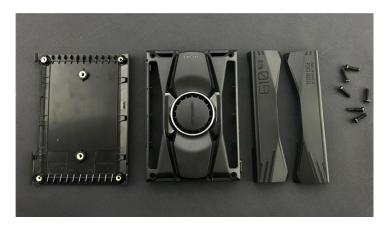

Two Models, Balancing Extensibility And Integrity

Invisible quick-release cover design. A complete computer after fastening, or an open hardware development platform after quick disassembling.

# Shipping list

| Titan case | x1 |
|------------|----|
| M3 screws  | x6 |