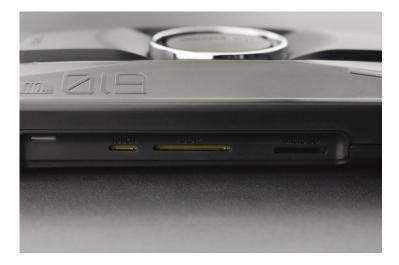

e-order)

3. DFR0547 LattePanda Alpha 864s (Win10 Pro activated) – Tiny Ultimate Windows / Linux Device

### Introduction

### **Dedicated Design, Superior Texture**

Titan case uses conflict aesthetics to combine functional design considerations with sci-fi elements. Understated color selection and layered surface treatment technology create a kind of design, flat but with unlimited potential.



Two Models, Balancing Extensibility And Integrity

Invisible quick-release cover design. A complete computer after fastening, or an open hardware development platform after quick disassembling.



## **Perfect Protection**

High-strength engineering plastic effectively protects the internal precise electronic components from accidental falls and static damage in complex development environment.



Note: Titan case is design for LattePanda Alpha & Delta not compatible with LattePanda V1.0

Features Protect components Easy to assemble All interface reserved

## Specification

Compatibility: LattePanda Alpha & Delta Material: ABS+PC Dimensions: 120\*87\*26 mm/4.7\*3.4\*1.0 Inch Weight: 100g

# Shipping list

| Titan case | x1 |
|------------|----|
| M3 screws  | x6 |

#### Documents

Tutorial of Titan Case Assembly

[<u>https://www.lattepanda.com/topic-f23t17969.html</u>] Official Website [<u>https://www.lattepanda.com/</u>]