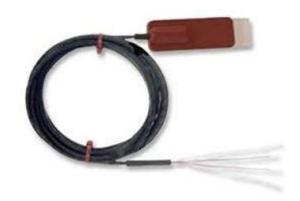

## **Self-Adhesive Patch PT100 Sensor with PFA insulated outer** jacket - Type PRT

The RTF4/NAH style is a surface sensor encapsulated within a silicone rubber patch.

- Used for surface applications
- Class B tolerance
- PFA insulated lead
- 4-wire tail termination to IEC60751
- 2m PFA lead

## **Specifications**

Sensor Type Silicone rubber patch with self-adhesive foil backing

Element Pt100

**Patch dimensions** L40 x W15mm x D5mm

Cable Length 2m

**Cable Type** PFA insulated outer jacket

Core / Strands7/0.1mmCable TerminationBare TailsMax. Temperature+150°CMin. Temperature-50°CAccuracyClass B

Number of Wires

| Туре  | Length | Manufacturers Code | Order Code |
|-------|--------|--------------------|------------|
| Pt100 | 2m     | RTF4-2/NAH         | 254678     |

4