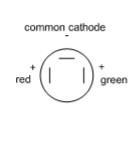

## PRODUCT DATA SHEET

Part Number: 1913X054

| Туре | Size | Rating | Description                               |  |
|------|------|--------|-------------------------------------------|--|
| LED  | M8   | •      | LED Rec. Red/Yellow/Green Panel Indicator |  |

## Dimensions (mm)

| Colour           | Voltage        | Current (mA) | Intensity (mcd) |
|------------------|----------------|--------------|-----------------|
| Red/Green/Yellow | 2.1/2.2/2.2Vdc | 30mA max.    | 10/20/30 @ 20mA |