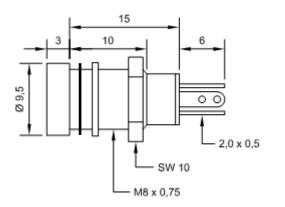

## PRODUCT DATA SHEET

Part Number: 1913X054

| Туре | Size | Rating | Description                               |  |
|------|------|--------|-------------------------------------------|--|
| LED  | M8   | •      | LED Rec. Red/Yellow/Green Panel Indicator |  |

## Dimensions (mm)

| Colour           | Voltage        | Current (mA) | Intensity (mcd) |
|------------------|----------------|--------------|-----------------|
| Red/Green/Yellow | 2.1/2.2/2.2Vdc | 30mA max.    | 10/20/30 @ 20mA |

Bezel types - X=0 satin chrome / X=1 black chrome / X=2 matt chrome

## Notes:

- 1 Electrical & optical data are measured at an ambient temperature of 25°C
- 2 Luminous intensity at DC
- 3 Storage temperature -25 °C to +80°C
- 4 Application temperature -20 °C to +60°C
- 5 Due to component tolerances, colour temperature variations may be observed
- 6 Sealed to IP67 above panel when supplied gasket used
- 7 The terminals are not qualified for soldering
- 8 The plastic(polycarbonate) has limited chemical resistance
- 9 RoHS & REACH SVHC compliant