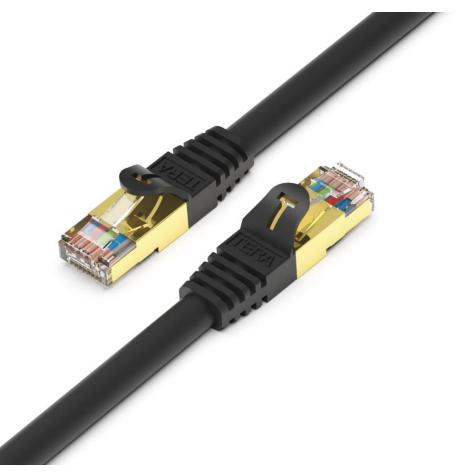

## Premium CAT-7 Double Shielded 10 Gigabit 600MHz Ethernet Cable, Black 7 Feet

CAT7-7000-07K

- DOUBLE SHIELDED TWISTED PAIR SSTP CABLE Each Twisted Pair is shielded with Aluminum Mylar Foil - Plus Aluminum Mylar Foil Shielding and Al-Mg Alloy Braid Shielding outside the 4 Twisted Pairs
- 10 GBPS DATA SPEED Compliant with ANSI/TIA/EIA 568-B, 2-1, Up to 10 Gbps Speed and Meet all Proposed CAT-7 Requirements
- **PROTECTION FROM INTERFERENCE AND RADIATION** Metal Shielded RJ45 Connector and Triple Shielded Cable Protects Against Electromagnetic Interference (EMI), Radio Frequency Interference (RFI), Electromagnetic Fields (EFI) and Electromagnetic Radiation (EMR).
- HIGH QUALITY SHIELDED RJ45 CONNECTORS 50 Micron Gold plated Contact Pins in each Shielded RJ45 Connector
- GREAT NETWORKING COMPATIBILITY Backward Compatible with Cat-5e / Cat-6 / Cat-6a
  Ethernet Cables