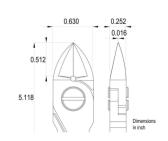

Body finishing: Sandblasted

Handle material: Ergo-tek - Thermoplastic Elastomer + PP compound

Picture:

**Dimensions:** OAL (A) 130.0 mm – 5.118 inch

Width 60.0 mm – 2.362 inch

Height 21.0 mm - 0.827 inch

Head

**dimensions:** Width (C) 16.0 mm - 0.630 inch

Thickness (D) 6.4 mm - 0.252 inch B 13.0 mm - 0.512 inch

F 0.4 mm - 0.016 inch