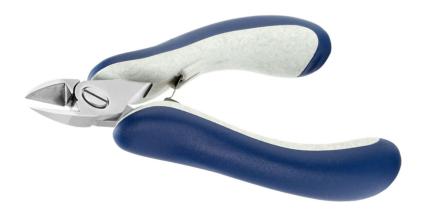

## **Product Datasheet**

Product code: E5161L.CR.BGS

**Product type:** High Precision Cutters

Made in: Switzerland

**Description:** The 5161L is a high precision cutter belonging to the extra large oval cutter family. This type

of geometry provides excellent resistance, while the 5161L head dimensions increase its cutting capacity. The flush cutting edge is suitable to perform clean cuts with some tolerances. The 5161L is equipped with an ESD Ergo-tek handle which allows an excellent grip, suitable to environments and to components susceptible to electrostatic discharge. The blades are

hardened to 67HRC hardness.

Head description: Extra Large Rounded Oval

Cutting edges: Flush

**Cutting capacity:** soft wire 0.40-2.50 mm (26-10 AWG)

**Body material:** High carbon-chromium low alloy steel (100Cr6)

Body finishing: Sandblasted

Handle material: Ergo-tek - Thermoplastic Elastomer + PP compound

Picture:

**Dimensions:** OAL (A) 130.0 mm – 5.118 inch

Width 60.0 mm – 2.362 inch

Height 21.0 mm - 0.827 inch

Head