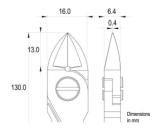

Body finishing: Sandblasted

Handle material: Ergo-tek - Thermoplastic Elastomer + PP compound

Picture:

**Dimensions:** OAL (A) 130.0 mm – 5.118 inch

Width 60.0 mm – 2.362 inch

Height 21.0 mm - 0.827 inch

Head

**dimensions:** Width (C) 16.0 mm - 0.630 inch

Thickness (D) 6.4 mm - 0.252 inch B 13.0 mm - 0.512 inch

F 0.4 mm - 0.016 inch