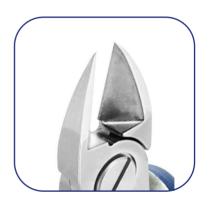

hardened to 67HRC hardness.

Head description: Extra Large Rounded Oval

Cutting edges: Flush

**Cutting capacity:** soft wire 0.40-2.50 mm (26-10 AWG)

**Body material:** High carbon-chromium low alloy steel (100Cr6)