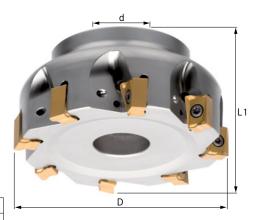

## Advantage

- lacksquare 4 cutting edges on one double-sided indexable insert
- Special chip shape geometry for low power consumption
- Thick inserts

| Art. No.                      | 16016 450 |
|-------------------------------|-----------|
| Cutting edge diameter         | 50 mm     |
| Length                        | 40 mm     |
| Bore diameter                 | 22 mm     |
| max. ap                       | 14 mm     |
| Number of cutting edges       | 5 PCS     |
| Suitable indexable insert no. | 2         |