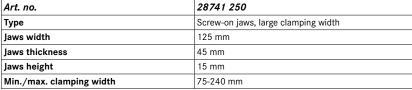

## Delivery

1 set of screw-on jaws incl. fastening screws

| Art. no.                 | 28741 250                           |
|--------------------------|-------------------------------------|
| Туре                     | Screw-on jaws, large clamping width |
| Jaws width               | 125 mm                              |
| Jaws thickness           | 45 mm                               |
| Jaws height              | 15 mm                               |
| Min./max. clamping width | 75-240 mm                           |