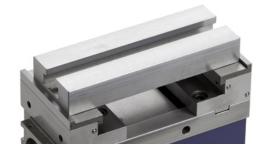

# **Screw-on jaws for expanding the clamping width** Accessories for art. no.: 28741125 and 28730125/225

#### Application

For expanding the clamping width to max. 240.0  $\mbox{mm}$ 

#### Version

- For screwing onto stepped jaws, art no.: 28741215
- Smooth clamping jaws
- Clamping width extension +62.0 mm