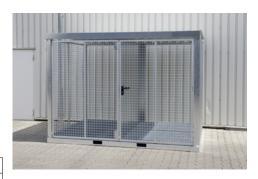

# Gas bottle container with roof and base

### Version

- Robust frame construction with roof and base
- Lockable hinged door
- Fork pockets for picking up with a forklift truck

# Delivery:

Fully assembled

| Art. no.                                        | 50061 031         |
|-------------------------------------------------|-------------------|
| Max. number of gas bottles with 220-mm diameter | 104               |
| Length                                          | 3135 mm           |
| Width                                           | 2170 mm           |
| Height                                          | 2260 mm           |
| Door design                                     | Double wing doors |
| With roof                                       | Yes               |
| Design of the floor                             | Grating           |
| Material                                        | Steel             |
| Surface                                         | Zinc plated       |