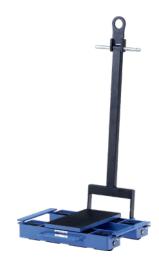

**Chassis, steerable** with nylon rollers and drawbar with eye

## **Execution:**

- Sturdy welded steel construction
- with handles made of round steel
- Support plates with non-slip rubber support
- Large nylon rollers, ball bearing
- With rotatable support plate and drawbar
- with 1 drawbar eye