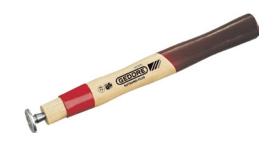

# **Spare handle with sleeve, wedge and fastening plate** Suitable for Rotband-Plus sledgehammers

## Execution:

- Ergonomic Hickory wooden handle DIN 5112, extremely rigid
- With long, hardened protective handle sheath

## Advantage:

- With the safest possible connection; the protective handle sheath, ring-shaped wedge, fastening plate and wood screw turn the hammer head and handle into a single unit
- Thanks to the standardised handle, any hammer head (according to DIN 1042) can be converted to a safety hammer