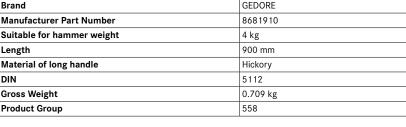

| Art. no.                   | 51194 740 |  |
|----------------------------|-----------|--|
| Brand                      | GEDORE    |  |
| Manufacturer Part Number   | 8681910   |  |
| Suitable for hammer weight | 4 kg      |  |
| Length                     | 900 mm    |  |
| Material of long handle    | Hickory   |  |
| DIN                        | 5112      |  |
| Gross Weight               | 0.709 kg  |  |
| Product Group              | 558       |  |