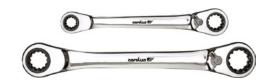

## **Double ring ratchet wrench set** 2 pieces, with universal ring profile

## Application:

2-piece set, right/left reversing lever

## **Execution:**

- Special ring profile for universal application
- Metric wrench sizes 8 mm to 19 mm, imperial 5/16" to 3/4"
- External TX E 10 to E 24, square 9/32 inch to 5/8 inch and 7 mm to 16 mm
- External TX E 10 to E 24, square 9/32 inch to 5/8 inch and 7 mm to 16 mm

## Advantage:

• 63 applications!

| Art. no.                 | 52043 200       |
|--------------------------|-----------------|
| Brand                    | GEDORE          |
| Manufacturer Part Number | 3300900         |
| Tip profile type         | Special profile |
| Surface                  | Chrome plated   |
| Gross Weight             | 0.400 kg        |
| Product Group            | 586             |