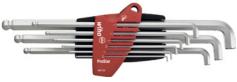

## Hexagonal angled screwdriver set, 9 pieces Long version with ball head, slide holder

## Execution:

- shorter arm bent by 100°
- Chrome-vanadium steel

## Advantage:

- ball head enables screws to be tightened at angles of up to 25°
- bent arm provides better accessibility
- wrench is easy to remove

## Delivery:

In Pro-Star holder

| Art. no.                 | 52140 750                                                 |
|--------------------------|-----------------------------------------------------------|
| Brand                    | WIHA                                                      |
| Manufacturer Part Number | 35480                                                     |
| Tip type                 | Hexagon                                                   |
| Width across flats       | 1.5 mm, 2 mm, 2.5 mm, 3 mm, 4 mm, 5 mm, 6 mm, 8 mm, 10 mm |
| Design                   | Long                                                      |
| Surface                  | Chrome plated                                             |
| Gross Weight             | 0.383 kg                                                  |
| Product Group            | 533                                                       |