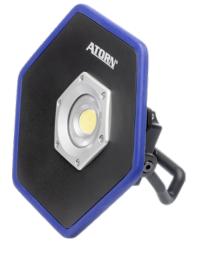

## Application

Extremely robust lamp for heavy-duty use – light metal body with rubberised protective rim

#### Version

- Effective lighting duration when plugged into the mains: 24 h, when battery operated: 6-8 h
- Li-ion battery pack, 11.1 V
- Switching stages: Low 20%/Middle 45%/High 100%
- Fold-out foot to hang up or place in upright position
- Charging status and residual capacity display
- Charging option via barrel connector socket/USB output: 5 V

## Advantage

 Continuous light during day and night – possible to have the lights on and charge at the same time

| Art. No.                | 56797 400         |
|-------------------------|-------------------|
| Length                  | 237 mm            |
| Luminous flux           | 4000 lm           |
| Length x width x height | 237 x 265 x 73 mm |
| IP protection class     | IP 54             |