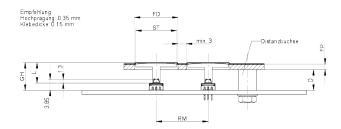

# 5.46.001.168/0200



# MICON 5, Stößel rund 14,5 mm, L 9,95 mm



#### Haupt- / Anwendungsgebiete

- > Messen-Steuern-Regeln
- > Maschinen- und Anlagenbau
- > Automotive
- > Signalbau
- > Fahrzeugbau
- > Handbediengeräte

# **Beschreibung**

## **Technische Daten**

| > | Allgemein |
|---|-----------|

beleuchtbar nein

Verpackungseinheit 500 Stück

Nettogewicht 0,3 g

MOQ Auftrag 500 Stück

RoHS konform ja REACH konform ja

> Einbaumaße

Außenmaß Länge 9.95 mm Außenmaß Breite 14.5 mm Außenmaß Höhe 14.5 mm **Direkte Links** 

> RAFI eCatalog

RAFI GmbH & Co. KG

# 5.46.001.168/0200



# Zeichnungen

#### System-Zeichnung



### System-Zeichnung



## System-Zeichnung