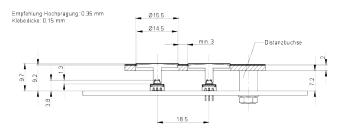

# 5.46.001.168/0200



# MICON 5, Stößel rund 14,5 mm, L 9,95 mm



#### Haupt- / Anwendungsgebiete

- > Messen-Steuern-Regeln
- > Maschinen- und Anlagenbau
- > Automotive
- > Signalbau
- > Fahrzeugbau
- > Handbediengeräte

# **Beschreibung**

## **Technische Daten**

| > | Allgemein |
|---|-----------|

beleuchtbar nein

Verpackungseinheit 500 Stück

Nettogewicht 0,3 g

MOQ Auftrag 500 Stück

RoHS konform ja REACH konform ja

> Einbaumaße

Außenmaß Länge 9.95 mm Außenmaß Breite 14.5 mm Außenmaß Höhe 14.5 mm **Direkte Links** 

> RAFI eCatalog

RAFI GmbH & Co. KG

# 5.46.001.168/0200



# Zeichnungen

#### System-Zeichnung



### System-Zeichnung



## System-Zeichnung