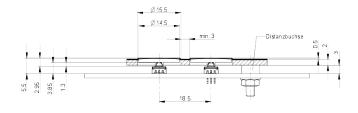

# 5.46.001.168/0200



# MICON 5, Stößel rund 14,5 mm, L 9,95 mm



#### Haupt- / Anwendungsgebiete

- > Messen-Steuern-Regeln
- > Maschinen- und Anlagenbau
- > Automotive
- > Signalbau
- > Fahrzeugbau
- > Handbediengeräte

# **Beschreibung**

## **Technische Daten**

| > | Allgemein |
|---|-----------|

beleuchtbar nein

Verpackungseinheit 500 Stück

Nettogewicht 0,3 g

MOQ Auftrag 500 Stück

RoHS konform ja REACH konform ja

> Einbaumaße

Außenmaß Länge 9.95 mm Außenmaß Breite 14.5 mm Außenmaß Höhe 14.5 mm **Direkte Links** 

> RAFI eCatalog

RAFI GmbH & Co. KG

# 5.46.001.168/0200



# Zeichnungen

#### System-Zeichnung



### System-Zeichnung



## System-Zeichnung