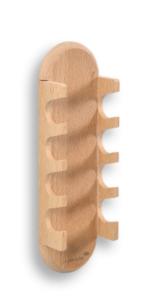

# WOODEN whiteboard marker holder

#### magnetic

- Wooden magnetic whiteboard marker holder
- Made of beech wood "fagus sylvatica" finished with varnish
- Holds 4 board markers
- Can be used on Legamaster whiteboards
- Each item is unique in colour and appearance as they are made of natural wood
- Markers separately available