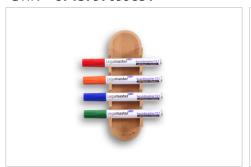

#### magnetic

- Wooden magnetic whiteboard marker holder
- Made of beech wood "fagus sylvatica" finished with varnish
- Holds 4 board markers
- Can be used on Legamaster whiteboards
- Each item is unique in colour and appearance as they are made of natural wood
- Markers separately available