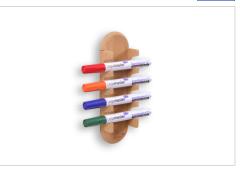

# WOODEN whiteboard marker holder

#### magnetic

- Wooden magnetic whiteboard marker holder
- Made of beech wood "fagus sylvatica" finished with varnish
- Holds 4 board markers
- Can be used on Legamaster whiteboards
- Each item is unique in colour and appearance as they are made of natural wood
- Markers separately available