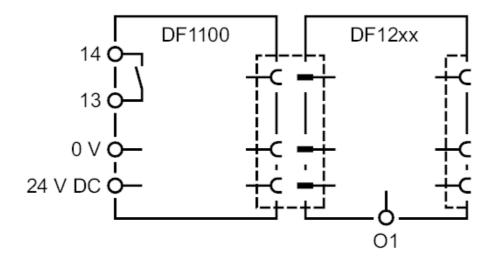

| 67                    |                           |
| Dimensions                                     | [mm] | 80 x 12.5 x 98.5      |                           |

## **DF1208**

Connection

## **Electronic circuit breaker**

Fuse/Standard/24VDC/8A



| Displays / operating elements |        |                               |  |
|-------------------------------|--------|-------------------------------|--|
| Display                       | status | 1 x LED, red / green / orange |  |
| Operating elements            | 1 x    | pushbutton                    |  |
| Electrical connection         |        |                               |  |
| push-in terminals:            |        |                               |  |
| contact lever/strip:          |        |                               |  |