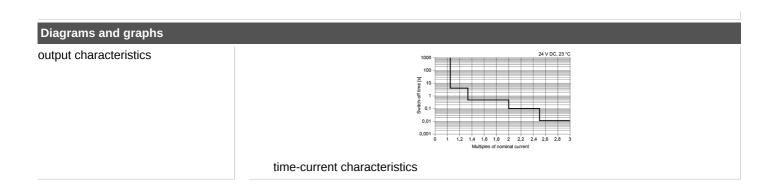

## **Electronic circuit breaker**

Fuse/Standard/24VDC/8A

| Electrical data                                |      |                       |                           |
|------------------------------------------------|------|-----------------------|---------------------------|
| Operating voltage                              | [V]  | to SELV/PELV          |                           |
| Nominal voltage DC                             | [V]  | 24                    |                           |
| Input voltage DC                               | [V]  | 1830                  |                           |
| Protection class                               |      | III                   |                           |
| Mains buffering time (nominal voltage 24 V DC) | [ms] | 10                    |                           |
| Closed-circuit current                         | [mA] | 5                     |                           |
| Number of channels                             |      | 1                     |                           |
| Nominal current (Fail Safe Element)            | [A]  | 8                     |                           |
| Outputs                                        |      |                       |                           |
| Load capacitance, total                        | [mF] | 20                    |                           |
| Operating conditions                           |      |                       |                           |
| Ambient temperature                            | [°C] | -2560                 |                           |
| Storage temperature                            | [°C] | -4070                 |                           |
| Protection                                     |      | IP 20; (on the front) |                           |
| Degree of soiling                              |      | 2                     |                           |
| Tests / approvals                              |      |                       |                           |
| EMC                                            |      | EN 61000-6-3          | radiation of interference |
|                                                |      | EN 61000-6-2          | immunity                  |
| Mechanical data                                |      |                       |                           |
| Weight                                         | [g]  | 67                    |                           |
| Dimensions                                     | [mm] | 80 x 12.5 x 98.5      |                           |