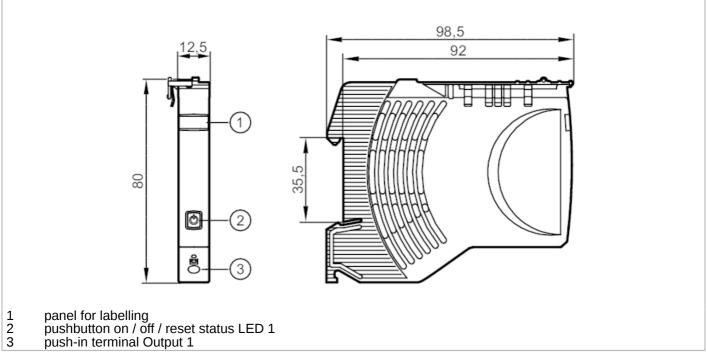

## **Electronic circuit breaker**

Fuse/Standard/24VDC/8A

| Electrical data                                |      |                       |                           |
|------------------------------------------------|------|-----------------------|---------------------------|
| Operating voltage                              | [V]  | to SELV/PELV          |                           |
| Nominal voltage DC                             | [V]  | 24                    |                           |
| Input voltage DC                               | [V]  | 1830                  |                           |
| Protection class                               |      | III                   |                           |
| Mains buffering time (nominal voltage 24 V DC) | [ms] | 10                    |                           |
| Closed-circuit current                         | [mA] | 5                     |                           |
| Number of channels                             |      | 1                     |                           |
| Nominal current (Fail Safe Element)            | [A]  | 8                     |                           |
| Outputs                                        |      |                       |                           |
| Load capacitance, total                        | [mF] | 20                    |                           |
| Operating conditions                           |      |                       |                           |
| Ambient temperature                            | [°C] | -2560                 |                           |
| Storage temperature                            | [°C] | -4070                 |                           |
| Protection                                     |      | IP 20; (on the front) |                           |
| Degree of soiling                              |      | 2                     |                           |
| Tests / approvals                              |      |                       |                           |
| EMC                                            |      | EN 61000-6-3          | radiation of interference |
|                                                |      | EN 61000-6-2          | immunity                  |
| Mechanical data                                |      |                       |                           |
| Weight                                         | [g]  | 67                    |                           |
| Dimensions                                     | [mm] | 80 x 12.5 x 98.5      |                           |

## **Electronic circuit breaker**

Fuse/Standard/24VDC/8A

| Displays / operating elements |        |                               |  |
|-------------------------------|--------|-------------------------------|--|
| Display                       | status | 1 x LED, red / green / orange |  |
| Operating elements            | 1 x    | pushbutton                    |  |
| Electrical connection         |        |                               |  |
| push-in terminals:            |        |                               |  |
| contact lever/strip:          |        |                               |  |