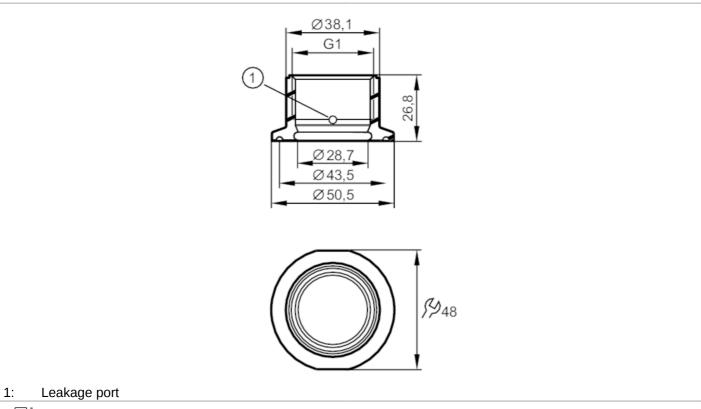

## **Process adapter Tri-Clamp**

ADAPT G1-CLAMP ISO2852/1-1.5

| Application                                       |                                            |                                                                                                               |  |
|---------------------------------------------------|--------------------------------------------|---------------------------------------------------------------------------------------------------------------|--|
| Pressure rating                                   | [bar]                                      | 100                                                                                                           |  |
| Tests / approvals                                 |                                            |                                                                                                               |  |
| Pressure Equipment Directive                      |                                            | A possible classification to PED depends on the application and has to be carried out by the user / operator. |  |
| Safety instructions                               |                                            | The compatibility between medium and product material has to be checked in all applications.                  |  |
|                                                   |                                            | With plant pressures of >16 bar to max. 100 bar:<br>Select suitable components (Verify technical data).       |  |
|                                                   |                                            | Make sure that clamp bracket and clamp seal correspond to the pressure range.                                 |  |
| Mechanical data                                   |                                            |                                                                                                               |  |
| Weight                                            | [g]                                        | 156.5                                                                                                         |  |
| Materials                                         |                                            | stainless steel (1.4435 / 316L)                                                                               |  |
| Sensor connection                                 |                                            | G 1                                                                                                           |  |
| Process connection                                |                                            | Clamp DN25DN40 (11,5") DIN 32676 (ISO 2852)                                                                   |  |
| Surface characteristics Ra/Rz of the wetted parts |                                            | 0.4 / 4                                                                                                       |  |
| Sealing                                           |                                            | Gasket                                                                                                        |  |
| Hygienic equipment class to DIN 11866             |                                            | H4                                                                                                            |  |
| Accessories                                       |                                            |                                                                                                               |  |
| Accessories (supplied)                            |                                            | O-ring 26 x 3 (EPDM), FDA compliant, E30438                                                                   |  |
|                                                   | O-ring 26 x 3 (FKM), FDA compliant, E30437 |                                                                                                               |  |