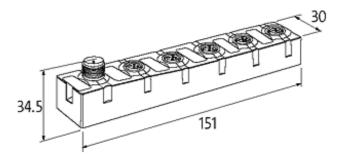

stay connected

| Fieldbus                         | M12, A-coded                                        |
|----------------------------------|-----------------------------------------------------|
| I/O ports                        | M12, 5-pole                                         |
| Technical Data                   |                                                     |
| Bus voltage (AS-Interface)       | 26.531.6 V DC                                       |
| Addressing                       | via master or M12 connection and programming device |
| Profile (IO/ID/ID2 code)         | S-0.A.2                                             |
| Address range                    | 162 (131 A or B)                                    |
| Total current                    | max. 250 mA                                         |
| General data                     |                                                     |
| Protection                       | IP68                                                |
| Mounting method                  | screw fixing                                        |
| Temperature range                | -20+60 °C (storage temperature -20+70 °C)           |
| Dimensions $H \times W \times D$ | 151×30×34.5 mm                                      |
| Diagnostic                       |                                                     |
| Communication status             | via LED                                             |
| Diagnostic via LED               | per module                                          |
| Monitoring - no voltage          | yes                                                 |
| Commercial data                  |                                                     |
| country of origin                | DE                                                  |
| customs tariff number            | 85176200                                            |
| minimum order quantity           | 1                                                   |