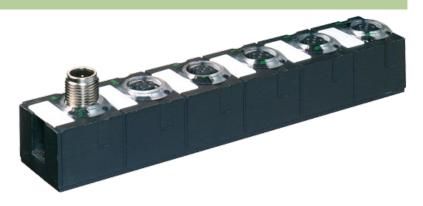

## MASI68 I/O EXTENSION MODULE

4 digital inputs

Expansion module DI4 - 0.2 A (E) 4×M12 (AB) AUX-Y Y-wiring

For connection cables please see chapter "Connection Technology" All housings are fully potted

## Illustration

Product may differ from Image