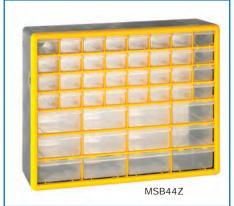

Incorporates 4 locating holes on the back of each unit, which allows them to be hung on the wall

| Description            | Drawers             | Drawer Size<br>H x W x D mm                       | Overall Size<br>H x W x D mm | Weight<br>kg | Model  |
|------------------------|---------------------|---------------------------------------------------|------------------------------|--------------|--------|
| 6 Compartment Drawers  | 6 Large             | Small<br>38 x 45 x 130<br>Large<br>53 x 107 x 130 | 235 x 265 x 160              | 0.9          | MSB06Z |
| 12 Compartment Drawers | 8 Small & 4 Large   |                                                   |                              | 1            | MSB12Z |
| 24 Compartment Drawers | 24 Large            |                                                   | 390 x 500 x 160              | 2.6          | MSB24Z |
| 44 Compartment Drawers | 32 Small & 12 Large |                                                   |                              | 2.8          | MSB44Z |
| 64 Compartment Drawers | 64 Small            |                                                   |                              | 3.2          | MSB64Z |