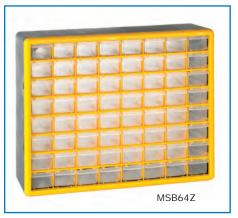

Incorporates 4 locating holes on the back of each unit, which allows them to be hung on the wall

| Description            | Drawers             | Drawer Size<br>H x W x D mm                       | Overall Size<br>H x W x D mm | Weight<br>kg | Model  |
|------------------------|---------------------|---------------------------------------------------|------------------------------|--------------|--------|
| 6 Compartment Drawers  | 6 Large             | Small<br>38 x 45 x 130<br>Large<br>53 x 107 x 130 | 235 x 265 x 160              | 0.9          | MSB06Z |
| 12 Compartment Drawers | 8 Small & 4 Large   |                                                   |                              | 1            | MSB12Z |
| 24 Compartment Drawers | 24 Large            |                                                   | 390 x 500 x 160              | 2.6          | MSB24Z |
| 44 Compartment Drawers | 32 Small & 12 Large |                                                   |                              | 2.8          | MSB44Z |
| 64 Compartment Drawers | 64 Small            |                                                   |                              | 3.2          | MSB64Z |