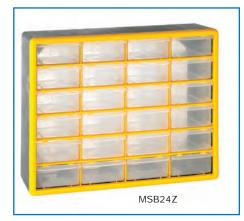

Incorporates 4 locating holes on the back of each unit, which allows them to be hung on the wall

| Description            | Drawers             | Drawer Size<br>H x W x D mm                       | Overall Size<br>H x W x D mm | Weight<br>kg | Model  |
|------------------------|---------------------|---------------------------------------------------|------------------------------|--------------|--------|
| 6 Compartment Drawers  | 6 Large             | Small<br>38 x 45 x 130<br>Large<br>53 x 107 x 130 | 235 x 265 x 160              | 0.9          | MSB06Z |
| 12 Compartment Drawers | 8 Small & 4 Large   |                                                   |                              | 1            | MSB12Z |
| 24 Compartment Drawers | 24 Large            |                                                   | 390 x 500 x 160              | 2.6          | MSB24Z |
| 44 Compartment Drawers | 32 Small & 12 Large |                                                   |                              | 2.8          | MSB44Z |
| 64 Compartment Drawers | 64 Small            |                                                   |                              | 3.2          | MSB64Z |