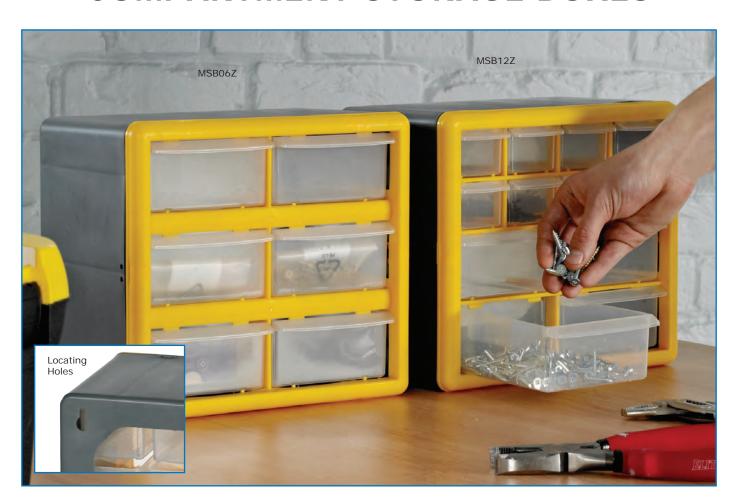

## **COMPARTMENT STORAGE BOXES**

Complete with clear compartment boxes

Manufactured from high quality 'impact proof' polypropylene

Suitable for storage of your components in a workshop, production or service area

Incorporates 4 locating holes on the back of each unit, which allows them to be hung on the wall

| Description            | Drawers             | Drawer Size<br>H x W x D mm                       | Overall Size<br>H x W x D mm | Weight<br>kg | Model  |
|------------------------|---------------------|---------------------------------------------------|------------------------------|--------------|--------|
| 6 Compartment Drawers  | 6 Large             | Small<br>38 x 45 x 130<br>Large<br>53 x 107 x 130 | 235 x 265 x 160              | 0.9          | MSB06Z |
| 12 Compartment Drawers | 8 Small & 4 Large   |                                                   |                              | 1            | MSB12Z |
| 24 Compartment Drawers | 24 Large            |                                                   | 390 x 500 x 160              | 2.6          | MSB24Z |
| 44 Compartment Drawers | 32 Small & 12 Large |                                                   |                              | 2.8          | MSB44Z |
| 64 Compartment Drawers | 64 Small            |                                                   |                              | 3.2          | MSB64Z |