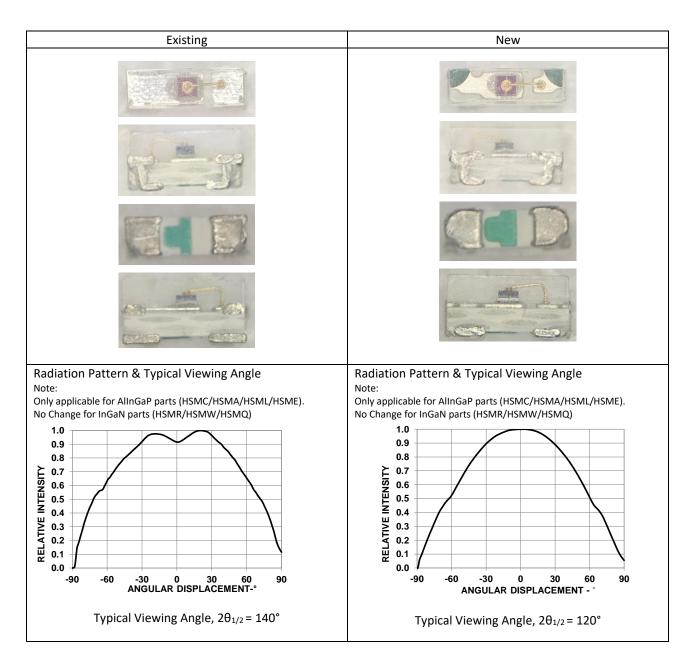

#### **Description and Extent of Change:**

A new PCB will replace the existing PCB used in the part numbers listed above. This new PCB is qualified as per Broadcom's qualification process

#### Effect of Change on Fit, Form, Function, Quality, or Reliability:

There is a change of form and function but no change in fit, quality and reliability. The new and existing PCB appearance as per below: