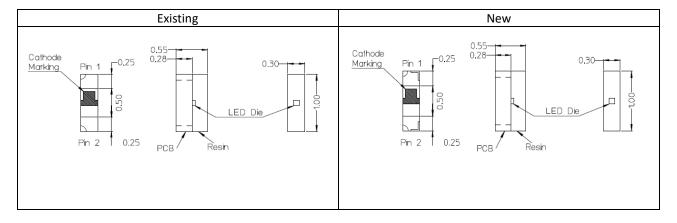

#### **Description and Extent of Change:**

A new PCB will replace the existing PCB used in the part numbers listed above. This new PCB is qualified as per Broadcom's qualification process

#### Effect of Change on Fit, Form, Function, Quality, or Reliability:

There is a change of form and function but no change in fit, quality and reliability. The new and existing PCB appearance as per below: