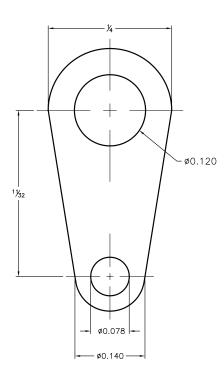

## **Specifications**

Material : Copper Finish : Matte Tin Type : Solder Lug **Termination Method** : Solder Stud/Tab Size : 0.12"

Insulator Material : Uninsulated

Dimensions: Inches