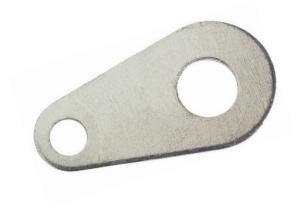

## Flat Solder Terminal Lug multicomp

## **Specifications**

Material : Copper Finish : Matte Tin Type : Solder Lug **Termination Method** : Solder Stud/Tab Size : 0.12"

Insulator Material : Uninsulated

Dimensions: Inches