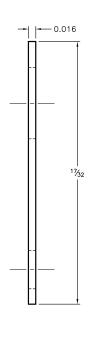

## **Specifications**

Material : Copper Finish : Matte Tin Type : Solder Lug **Termination Method** : Solder Stud/Tab Size : 0.12"

Insulator Material : Uninsulated

Dimensions: Inches