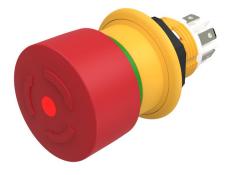

## 61-6451.4277 - Emergency-stop switch compact, foolproof EN IEC 60947-5-5

Attention: The preview is based on a sample product. This can differ from your current configuration.

### **Operating-/Indication part**

Ø 16 mm

raised

round

Ø 27 mm

Arrows

Plastic

Mushroom

illuminative

IP67, IP69K

Maintained

1 NC + 1 NO

Solder 2.8 x 0.5 mm

red

0.018 kg

Lens material Lens colour Lens profile Lens illumination

IP-Rating Front protection

Connection Method Terminal

Actuator Switching action

Switching element Contacts

Function

Emergency stop switch