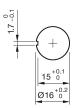

### Dimensions

L1 = Solder/Plug-in terminal 2.8 x 0.5 mm

### **Component layout**