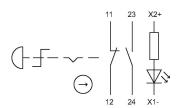

product. This can differ from your current configuration.

#### Mounting Mounting cut-out

Design

**Front** Front shape Front dimension

Other Attributes Marking Weight

### **Operating-/Indication part**

Ø 16 mm

raised

round

Ø 27 mm

Arrows

Plastic

Mushroom

illuminative

IP67, IP69K

Maintained

1 NC + 1 NO

Solder 2.8 x 0.5 mm

red

0.018 kg

Lens material Lens colour Lens profile Lens illumination

IP-Rating Front protection

Connection Method Terminal

Actuator Switching action

Switching element Contacts

Function

Emergency stop switch



# EAO – Your Expert Partner for Human Machine Interfaces

## 61-6451.4277 - Emergency-stop switch compact, foolproof EN IEC 60947-5-5

### Dimensions



L1 = Solder/Plug-in terminal 2.8 x 0.5 mm

### Mounting cut-outs



### Wiring diagram



### **Component layout**



### Additional information

Twist to unlock clockwise Position indication ring green Application as per DIN EN ISO 13850 and EN 60204-1

**Legend** Switching action: C = Maintained