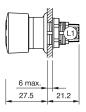

### Dimensions

L1 = Solder/Plug-in terminal 2.8 x 0.5 mm

### Mounting cut-outs