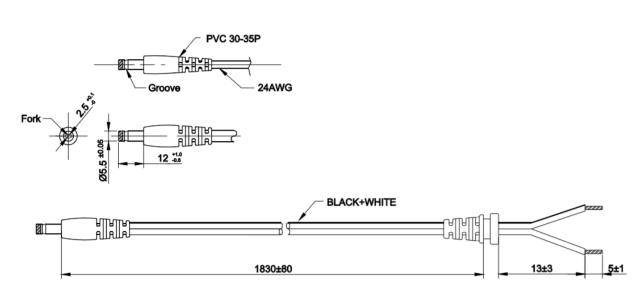

### Diagrams

| Specification            |                                                                                                                                                                |
|--------------------------|----------------------------------------------------------------------------------------------------------------------------------------------------------------|
| Part Number              | SW4307C                                                                                                                                                        |
| Input Voltage Range      | 90-264Vac                                                                                                                                                      |
| Input Frequency Range    | 50/60Hz ± 3Hz                                                                                                                                                  |
| Input Current Rated      | 0.18A max                                                                                                                                                      |
| Output Voltage Rating    | +12 V                                                                                                                                                          |
| Output Current Range     | 0.5A                                                                                                                                                           |
| Output Min Current       | 0.01A                                                                                                                                                          |
| Output Connection Type   | 2.5x5.5x12mm Centre Positive – Straight                                                                                                                        |
| Rating output power      | 6W                                                                                                                                                             |
| Line and Load Regulation | +/- 5%                                                                                                                                                         |
| Ripple & Noise           | 200mVp-p                                                                                                                                                       |
| Efficiency               | 79.03% Min                                                                                                                                                     |
| Short-Circuit Protection | The adapter shall not be damaged by short the DC output to Ground. The adapter shall resume normal operation when a short circuited fault condition is removed |
| Over Current Protection  | The output shall be protected against the over current conditions.  A power cycle shall be required to restore normal operation.                               |
| Operating Temperature    | 0°C to +50°C                                                                                                                                                   |
| Storage Temperature      | -20°C to +80°C                                                                                                                                                 |
| Operating Humidity       | 10% to 90%                                                                                                                                                     |
| Storage Humidity         | 10% to 90%                                                                                                                                                     |
| Hi-Pot                   | 3000Vac 5mA 1min                                                                                                                                               |
| Leakage Current          | Shall not exceed 0.25mA                                                                                                                                        |
| Safety Standard          | TUV, CE                                                                                                                                                        |
| EMI Standard             | FCC part 15: Class B<br>EN 55032, Class B<br>EN 55024:2010<br>EN 61000-4-2<br>EN 61000-4-3<br>EN 61000-4-4<br>EN 61000-4-5                                     |
| MTBF                     | 50K Hours                                                                                                                                                      |
| Size mm max.             | 55.1 (L) x 24.1 (W) x 35.49 (H)                                                                                                                                |
| Weight                   | 70g                                                                                                                                                            |