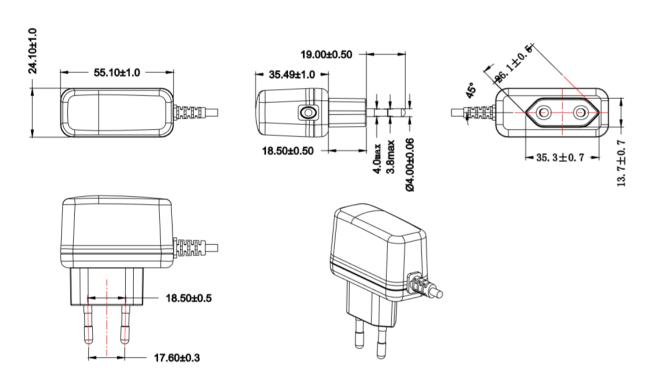

### Diagrams

| Specification            |                                                                                                                                                                |
|--------------------------|----------------------------------------------------------------------------------------------------------------------------------------------------------------|
| Part Number              | SW4307C                                                                                                                                                        |
| Input Voltage Range      | 90-264Vac                                                                                                                                                      |
| Input Frequency Range    | 50/60Hz ± 3Hz                                                                                                                                                  |
| Input Current Rated      | 0.18A max                                                                                                                                                      |
| Output Voltage Rating    | +12 V                                                                                                                                                          |
| Output Current Range     | 0.5A                                                                                                                                                           |
| Output Min Current       | 0.01A                                                                                                                                                          |
| Output Connection Type   | 2.5x5.5x12mm Centre Positive – Straight                                                                                                                        |
| Rating output power      | 6W                                                                                                                                                             |
| Line and Load Regulation | +/- 5%                                                                                                                                                         |
| Ripple & Noise           | 200mVp-p                                                                                                                                                       |
| Efficiency               | 79.03% Min                                                                                                                                                     |
| Short-Circuit Protection | The adapter shall not be damaged by short the DC output to Ground. The adapter shall resume normal operation when a short circuited fault condition is removed |
| Over Current Protection  | The output shall be protected against the over current conditions.  A power cycle shall be required to restore normal operation.                               |
| Operating Temperature    | 0°C to +50°C                                                                                                                                                   |
| Storage Temperature      | -20°C to +80°C                                                                                                                                                 |
| Operating Humidity       | 10% to 90%                                                                                                                                                     |
| Storage Humidity         | 10% to 90%                                                                                                                                                     |
| Hi-Pot                   | 3000Vac 5mA 1min                                                                                                                                               |
| Leakage Current          | Shall not exceed 0.25mA                                                                                                                                        |
| Safety Standard          | TUV, CE                                                                                                                                                        |
| EMI Standard             | FCC part 15: Class B<br>EN 55032, Class B<br>EN 55024:2010<br>EN 61000-4-2<br>EN 61000-4-3<br>EN 61000-4-4<br>EN 61000-4-5                                     |
| MTBF                     | 50K Hours                                                                                                                                                      |
| Size mm max.             | 55.1 (L) x 24.1 (W) x 35.49 (H)                                                                                                                                |
| Weight                   | 70g                                                                                                                                                            |