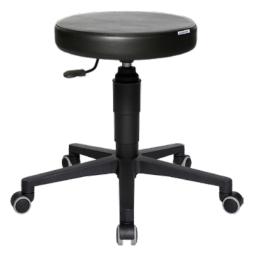

## Swivel stool

Seat with spring-cushion interior

## Application

Stools with extra-thick cushioning, suitable for extended periods of sitting.

## Version

- Seat height adjustment via gas lift
- Plastic cross base
- Comfortable spring-cushion seat covered with synthetic leather

| Art. No.                  | 50126 021                   |
|---------------------------|-----------------------------|
| Base frame design         | Five-star base with rollers |
| Min. seat height          | 390 mm                      |
| Max. seat height          | 520 mm                      |
| Seat diameter             | 350 mm                      |
| Adjustable in height      | Yes                         |
| On castors                | Yes                         |
| Material of the seat part | Faux leather                |
| Material of the frame     | Plastic                     |
| Base frame colour         | Black                       |
| With foot ring            | No                          |