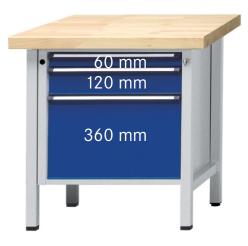

## Execution:

- Solidly welded steel sheet construction
- Base made of square-section steel tube 45 x 45 x 2 mm, with level compensation
- 3 drawers with 100% full extension, 1 x front height 60 mm, 1 x front height 120 mm, 1 x front height 360 mm

| Art. no.                                             | 50201 310                         |
|------------------------------------------------------|-----------------------------------|
| Number of drawers                                    | 3 PCS                             |
| Working height                                       | 850 mm                            |
| Worktop width                                        | 800 mm                            |
| Pullout type                                         | Full extension                    |
| Worktop height                                       | 50 mm                             |
| Colour of front                                      | Optional                          |
| Worktop depth                                        | 700 mm                            |
| Cabinet colour                                       | Optional                          |
| Drawer surface                                       | 0.27 m <sup>2</sup>               |
| With single pull-out safety brake                    | Yes                               |
| Levelling                                            | Yes                               |
| Lock type                                            | DOM® locking system               |
| Drawer front height                                  | 1 x 60 mm, 1 x 120 mm, 1 x 360 mm |
| Drawer width (inner dimension)                       | 500 mm                            |
| Surface                                              | Powder-coated                     |
| Drawer width (inner dimension) x drawer depth (inner | 500 x 540 mm                      |
| dimension)                                           |                                   |
| Load-carrying capacity                               | 1500 kg                           |
| Drawer depth (inner dimension)                       | 540 mm                            |
| Load-carrying capacity per drawer                    | 100 kg                            |
| Material of worktop                                  | Solid beech                       |
| Central locking                                      | Yes                               |
| Product Group                                        | Prod. Gr. 502                     |