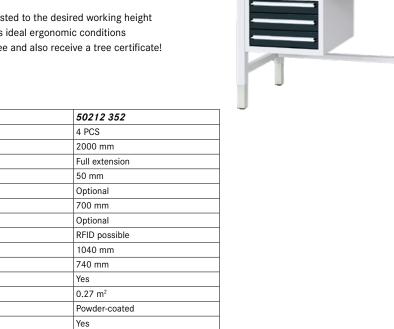

### Delivery:

Art. no.

Number of drawers

Worktop width

Worktop height

Colour of front

Worktop depth

Cabinet colour

Functions

Max. height

Min. height

Surface

Lock type

Туре

dimension) Material of worktop

Adjustable in height

Load-carrying capacity

Drawer front height

With single pull-out safety brake

Dynamic load-carrying capacity

Drawer width (inner dimension)

Drawer depth (inner dimension)

Material of base frame

Load-carrying capacity per drawer

Drawer width (inner dimension) x drawer depth (inner

Drawer surface

Pullout type

Fully assembled including hand crank

800 kg

200 kg

450 mm

450 x 600 mm

Solid beech

600 mm

Steel plate

Prod. Gr. 5BC

70 kg

Yes

Yes

DOM® locking system

Manual height adjustment

2 x 60 mm, 1 x 90 mm, 1 x 120 mm

## EAN

4053625049059

**Central locking** 

Product Group

Levelling