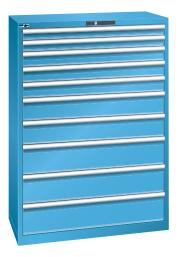

| Art. no.                                    | 50300 652                                     |
|---------------------------------------------|-----------------------------------------------|
| Number of drawers                           | 10 PCS                                        |
| Height                                      | 1450 mm                                       |
| Width                                       | 1023 mm                                       |
| Depth                                       | 572 mm                                        |
| Height x width x depth                      | 1450 x 1023 x 572 mm                          |
| Draw width (inner dimension) x drawer depth | 900 x 450 mm                                  |
| (inner dimension)                           |                                               |
| Load-carrying capacity per drawer           | 200 kg                                        |
| Drawer lock                                 | Standard                                      |
| Drawer front height                         | 2 x 75 mm, 3 x 100 mm, 2 x 150 mm, 3 x 200 mm |
| Cabinet colour                              | Light blue RAL 5012                           |
| Colour of front                             | Light blue RAL 5012                           |
| Opening/closing system                      | Key Lock                                      |
| Clear height                                | 1350 mm                                       |
| LISTA unit                                  | 54 x 27 E                                     |