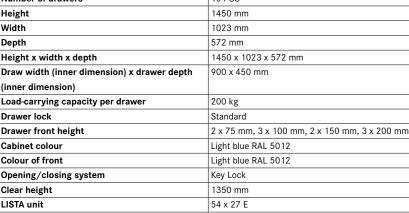

| Art. no.                                    | 50300 652                                     |
|---------------------------------------------|-----------------------------------------------|
| Number of drawers                           | 10 PCS                                        |
| Height                                      | 1450 mm                                       |
| Width                                       | 1023 mm                                       |
| Depth                                       | 572 mm                                        |
| Height x width x depth                      | 1450 x 1023 x 572 mm                          |
| Draw width (inner dimension) x drawer depth | 900 x 450 mm                                  |
| (inner dimension)                           |                                               |
| Load-carrying capacity per drawer           | 200 kg                                        |
| Drawer lock                                 | Standard                                      |
| Drawer front height                         | 2 x 75 mm, 3 x 100 mm, 2 x 150 mm, 3 x 200 mm |
| Cabinet colour                              | Light blue RAL 5012                           |
| Colour of front                             | Light blue RAL 5012                           |
| Opening/closing system                      | Key Lock                                      |
| Clear height                                | 1350 mm                                       |
| LISTA unit                                  | 54 x 27 E                                     |