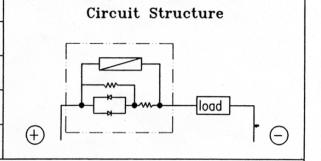

Sales: 01206 751166 Technical: 01206 835555 Fax: 01206 7551188 Sales@rapidelec.co.uk Tech@rapidelec.co.uk www.rapidelectronics.co.uk

| Rating              | 20A 12V~24VDC         |  |  |  |  |  |
|---------------------|-----------------------|--|--|--|--|--|
| Contact R           | 50m ohm Max.          |  |  |  |  |  |
| Insulation R        | DC 500V 100M ohm Min. |  |  |  |  |  |
| Dielectric Strength | AC 1000V 1 minute     |  |  |  |  |  |
| Operation temp      | -20°C~85°C            |  |  |  |  |  |