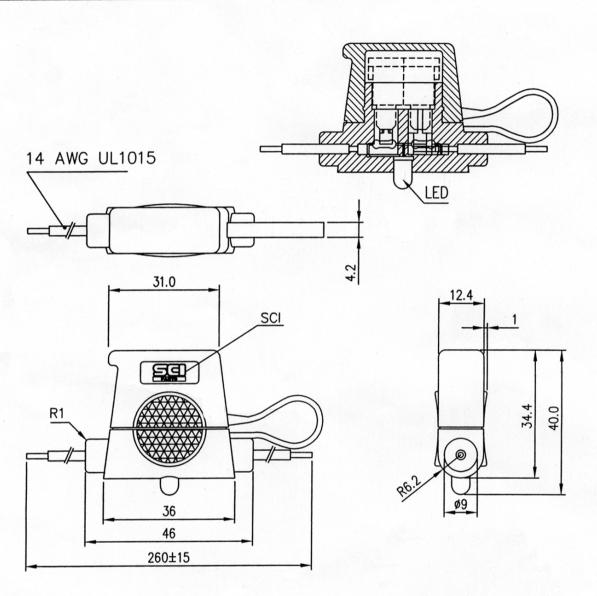

C8\R3\R3-59B

|           |       |              |              |    |                                |           |        | $\triangle$ |
|-----------|-------|--------------|--------------|----|--------------------------------|-----------|--------|-------------|
|           |       |              |              |    |                                |           |        | $\triangle$ |
| Date      | Name  | Descriptions |              |    |                                |           | NO.    |             |
| Drawing   | Check | Approval     | SCI No.      |    | Model Name FUSE HOL            |           |        | DER         |
| 曹盈芳       |       |              | Customer No. |    |                                | Model No. | R3-59B |             |
| 03/25/'03 |       |              | Unit         | mm | SHIN CHIN INDUSTRIAL CO., LTD. |           |        |             |