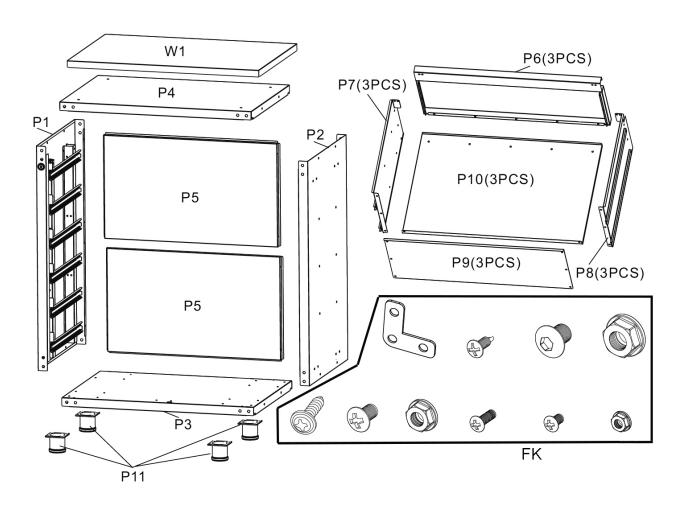

## **Modular 3 Drawer Cabinet with Worktop** 665mm

**Model No: APMS82** 

| Item | Part No.  | Description                            |
|------|-----------|----------------------------------------|
| P1   | APMS82.P1 | LEFT SIDE PANEL                        |
| P2   | APMS82.P2 | RIGHT SIDE PANEL                       |
| P3   | APMS82.P3 | LOWER PANEL                            |
| P4   | APMS82.P4 | UPPER PANEL                            |
| P5   | APMS82.P5 | BACK PANEL                             |
| P6   | APMS82.P6 | FRONT PANEL FOR EXTRA-LARGE DRAWER     |
| P7   | APMS82.P7 | LEFT SIDE PANEL FOR EXTRA-LARGE DRAWER |

| Item | Part No.   | Description                                |
|------|------------|--------------------------------------------|
| P8   | APMS82.P8  | RIGHT SIDE PANEL FOR EXTRA-LARGE<br>DRAWER |
| P9   | APMS82.P9  | BACK PANEL FOR EXTRA-LARGE DRAWER          |
| P10  | APMS82.P10 | BOTTOM PANEL FOR DRAWER                    |
| P11  | APMS82.P11 | FOOT                                       |
| FK   | APMS82.FK  | FIXING KIT FOR APMS82                      |
|      |            |                                            |
|      |            |                                            |