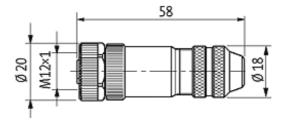

## Female

Product may differ from Image

| Form                           |                                        |
|--------------------------------|----------------------------------------|
|                                | 14025                                  |
| Technical Data                 |                                        |
| Operating voltage              | max. 125 V AC/DC                       |
| Operating current per contact  | max. 4 A                               |
| Connection cross section       | max. 0.75 mm <sup>2</sup>              |
| Sealing range (cable diameter) | 68 mm                                  |
| Housing                        | CuZn, nickel plated                    |
| Protection                     | IP67 inserted and tightened (EN 60529) |
| General data                   |                                        |
| Temperature range              | -25+85 °C                              |
| Commercial data                |                                        |
| country of origin              | DE                                     |
| customs tariff number          | 85369010                               |
| minimum order quantity         | 1                                      |