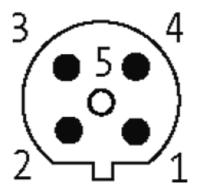

## M12 FEMALE 0° B CODED SHIELDED WIREABLE SCREW TERM.

2 POLE max. 0.75mm<sup>2</sup> 6-8mm PROFIBUS

M12 Female straight Field wireable (screw terminals) B-coded, 2-pole, shielded