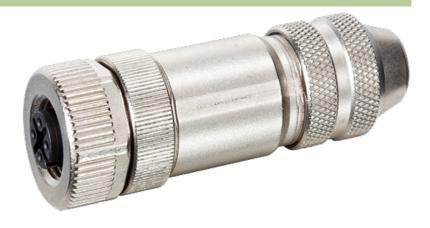

## Illustration

stay connected

## Female

Product may differ from Image

| Form                           |                                        |
|--------------------------------|----------------------------------------|
|                                | 14025                                  |
| Technical Data                 |                                        |
| Operating voltage              | max. 125 V AC/DC                       |
| Operating current per contact  | max. 4 A                               |
| Connection cross section       | max. 0.75 mm <sup>2</sup>              |
| Sealing range (cable diameter) | 68 mm                                  |
| Housing                        | CuZn, nickel plated                    |
| Protection                     | IP67 inserted and tightened (EN 60529) |
| General data                   |                                        |
| Temperature range              | -25+85 °C                              |
| Commercial data                |                                        |
| country of origin              | DE                                     |
| customs tariff number          | 85369010                               |
| minimum order quantity         | 1                                      |