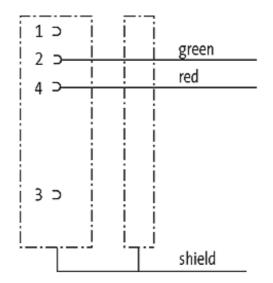

## M12 FEMALE 0° B CODED SHIELDED WIREABLE SCREW TERM.

2 POLE max. 0.75mm<sup>2</sup> 6-8mm PROFIBUS

M12 Female straight Field wireable (screw terminals) B-coded, 2-pole, shielded