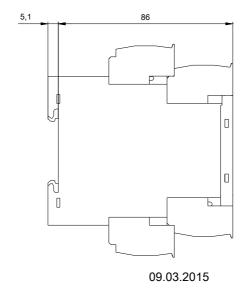

Type of electrical connection

Type of electrical connection Plug-in socket

Design of the relay operating mechanism

No

poled

spring-loaded terminals

| Design of the switching function positively driven |    | No   |
|----------------------------------------------------|----|------|
| Width                                              | mm | 22.5 |
| Height                                             | mm | 103  |
| Depth                                              | mm | 91   |