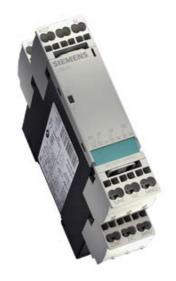

# **SIEMENS**

Data sheet 3RS1800-2HW00

COUPLING RELAY IM INDUSTRY-STANDARD ENCLOSURE 3 CHANGEOVER CONTACTS WIDE VOLTAGE RANGE 24 V TO 240 V AC/DC CAGE CLAMP CONNECTIONS

| Type of voltage                                                                     |    | AC/DC      |
|-------------------------------------------------------------------------------------|----|------------|
| Supply voltage frequency                                                            |    |            |
| • 1 for auxiliary and control current circuit                                       |    |            |
| — Rated value                                                                       | Hz | 50         |
| <ul> <li>2 for auxiliary and control current circuit Rated value</li> </ul>         | Hz | 60         |
| Control supply voltage 1                                                            |    |            |
| • with AC                                                                           |    |            |
| — at 50 Hz Initial rated value                                                      | V  | 24         |
| — at 50 Hz Final rated value                                                        | V  | 240        |
| <ul> <li>at 60 Hz Initial rated value</li> </ul>                                    | V  | 24         |
| — at 60 Hz Final rated value                                                        | V  | 240        |
| • for DC                                                                            |    |            |
| — Initial rated value                                                               | V  | 24         |
| — Final rated value                                                                 | V  | 240        |
| Switching behavior                                                                  |    | monostable |
| Product component Plug-in socket                                                    |    | No         |
| Equipment marking acc. to DIN EN 61346-2                                            |    | К          |
| Equipment marking acc. to DIN 40719 extended according to IEC 204-2 acc. to IEC 750 |    | К          |