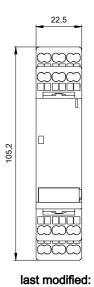

Type of electrical connection

Type of electrical connection Plug-in socket

Design of the relay operating mechanism

No

poled

spring-loaded terminals

| Design of the switching function positively driven |    | No   |
|----------------------------------------------------|----|------|
| Width                                              | mm | 22.5 |
| Height                                             | mm | 103  |
| Depth                                              | mm | 91   |