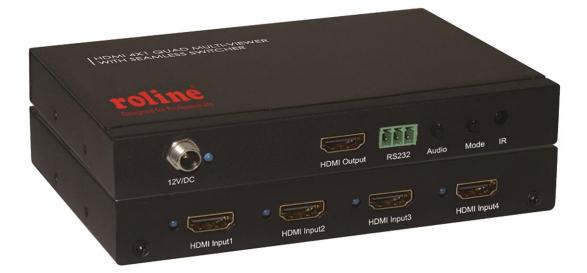

## Item no.: 14.01.3569 ROLINE HDMI Quad Multi-Viewer with Seamless Switch, black

## **Features:**

- ✓ Possible application: A display device (monitor/TV/beamer) is powered by several HDMI sources (up to 4 devices), such as Blu-Ray players, etc.
- ✓ Switching between PCs is done via buttons on the switch or via remote control
- ✓ With the Quad Multi-Viewer, it is possible to show the content of all connected sources at one
- ✓ Support 1080p (1920x1080 @60Hz)
- Installation is possible without software only the HDMI cables have to be connected to the Quad Multi-Viewer
- ✓ Metal housing in black color
- ✓ Remote control and IR receiver included
- ✓ Power supply 12 VDC 2A included
- ✓ Input: 4x HDMI A Female
- ✓ Output: 1x HDMI A Female
- ✓ Compliant with HDCP 1.2
- ✓ Controlled by various ways, through button on the front panel, IR, RS232 control
- ✓ Supports scaler up & scaler down function
- ✓ Dimensions: 148.5 (W) x 103 (D) x 21.5 (H) mm
- ✓ Operating temperature: 0°C ~ 70°C
- ✓ Storage temperature: -10℃ ~ 80℃
- ✓ Operating Humidity: 10% ~ 85% RH (no condensation)