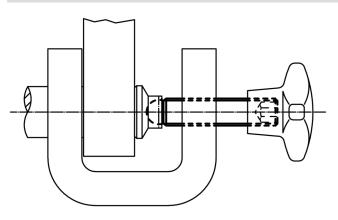

ty 5.8, blackened

# More information

- Further products
- Thrust Pads, plastic

### Drawing



# Order information

| Dimensions         |      |                                | ws   | <b>X</b> | Art. No.   |
|--------------------|------|--------------------------------|------|----------|------------|
| d <sub>1</sub>     | I    | <b>d</b> <sub>2</sub><br>+0.05 |      | -        |            |
|                    |      | +0.05                          |      |          |            |
|                    | [mm] |                                | [mm] | [9]      |            |
| Free cutting steel |      |                                |      |          |            |
| M8                 | 63   | 6.1                            | 4    | 18       | 22570.0228 |

# Application example



#### Compliance

### **RoHS compliant**

Contains lead - compliant according to exceptions 6a / 6b / 6c

Contains SVHC substances >0,1% w/w Contains lead - SVHC list [REACH] as of 10.06.2022

#### **Contains Proposition 65 substances**

# 

Lead can cause cancer and reproductive harm from exposure https://www.P65Warnings.ca.gov/

#### Free from Conflict Minerals

This product does not contain any substances designated as "conflict minerals" such as tantalum, tin, gold or tungsten from the Democratic Republic of Congo or adjacent countries.