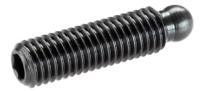

# Grub Screws · ball-headed 22570.0228

## **Product Description**

The ball-headed grub screws (EH 22570.) can be combined with plastic thrust pads (EH 22570.).