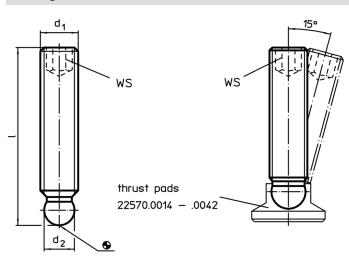

### Drawing

# Order information

| Dimensions         |      |                                | ws   | <b>X</b> | Art. No.   |
|--------------------|------|--------------------------------|------|----------|------------|
| d <sub>1</sub>     | I    | <b>d</b> <sub>2</sub><br>+0.05 |      | -        |            |
|                    |      | +0.05                          |      |          |            |
|                    | [mm] |                                | [mm] | [9]      |            |
| Free cutting steel |      |                                |      |          |            |
| M8                 | 63   | 6.1                            | 4    | 18       | 22570.0228 |