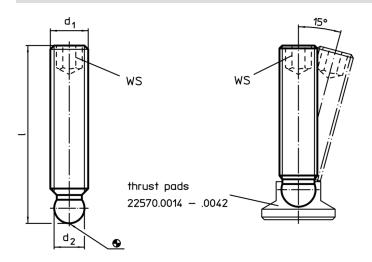

# Drawing

### **Order information**

| Dimensions      |      |                                | ws   | ă . | Art. No. |
|-----------------|------|--------------------------------|------|-----|----------|
| d <sub>1</sub>  | I    | <b>d</b> <sub>2</sub><br>+0.05 |      | _   |          |
|                 | [mm] | '                              | [mm] | [g] |          |
| stainless steel |      |                                |      |     |          |
|                 |      |                                |      |     |          |