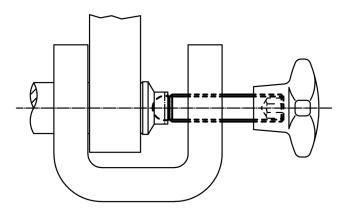

ct Description**

The ball-headed grub screws (EH 22570.) can be combined with plastic thrust pads (EH 22570.).



#### Material

• Stainless steel 1.4305

### More information

### **Further products**

· Thrust Pads, plastic

# Drawing



### **Order information**

| Dimensions      |      |                                | ws   | ă . | Art. No. |
|-----------------|------|--------------------------------|------|-----|----------|
| d <sub>1</sub>  | I    | <b>d</b> <sub>2</sub><br>+0.05 |      | _   |          |
|                 | [mm] | '                              | [mm] | [g] |          |
| stainless steel |      |                                |      |     |          |
|                 |      |                                |      |     |          |

# **Application example**





www.halder.com Page 1 of 2
Published on: 8.7.2022

## Compliance

## **RoHS** compliant

Compliant according to Directive 2011/65/EU and Directive 2015/863

### Does not contain SVHC substances

No SVHC substances with more than 0.1% w/w contained - SVHC list [REACH] as of 10.06.2022

#### **Does not contain Proposition 65 substances**

No Proposition 65 substances included https://www.P65Warnings.ca.gov/

#### **Free from Conflict Minerals**

This product does not contain any substances designated as "conflict minerals" such as tantalum, tin, gold or tungsten from the Democratic Republic of Congo or adjacent countries.



Erwin Halder KG

www.halder.com Page 2 of 2

Published on: 8.7.2022