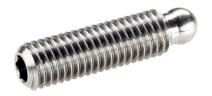

# Grub Screws · ball-headed

22570.0528

## **Product Description**

The ball-headed grub screws (EH 22570.) can be combined with plastic thrust pads (EH 22570.).

#### Material

• Stainless steel 1.4305