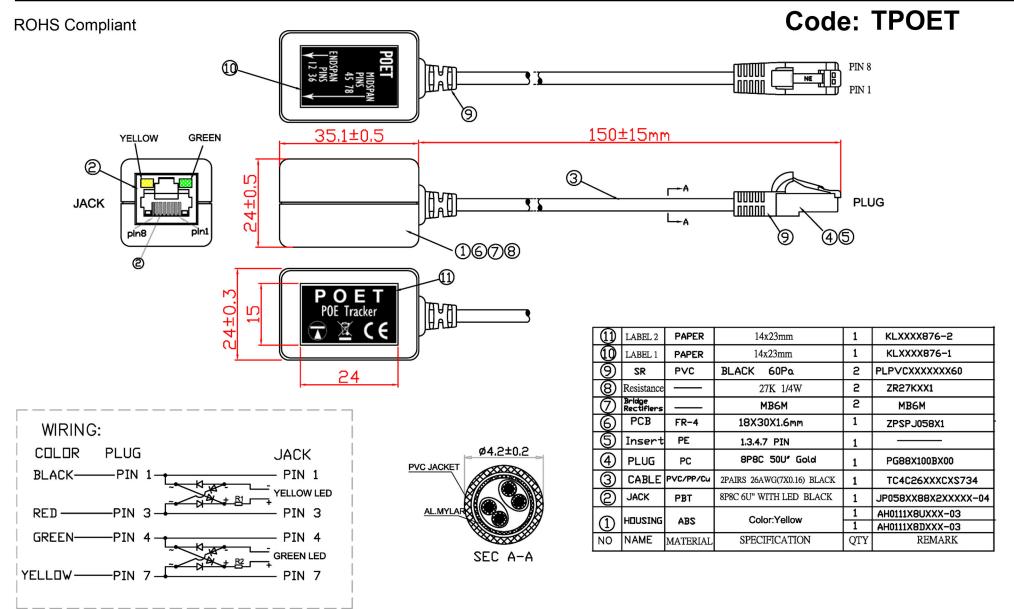

## **Specifications**

- Dimensions: 185 x 24 x 24mm approx. (L x W x H)
- Weight: 19g
- Housing material: ABS plastic

• Colour:

Housing: Yellow Cable: Black

Withstands voltage up to DC63V

Power supply: passive

LED indicator:

Yellow: end span POE (1/2, 3/6) Green: mid span POE (4/5, 7/8) Continuous: passive POE Blinking: initiative POE