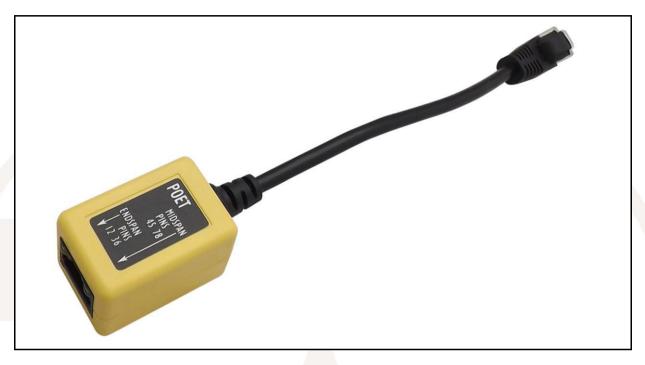

## **POET – Power Over Ethernet Tracker**

POET - Power Over Ethernet Tracker (TPOET)

The *POET* is a Power over Ethernet tracker which has been designed to detect if an RJ45 outlet has PoE voltage. This is increasingly essential for installers who are unsure as to whether particular patch panel connections or outlets are PoE enabled.

## Features

- Compact adaptor style tester
- Duel LED indicators located at the front of the housing for quick, easy identification of ethernet cables
- Short RJ45 lead provides easy connection into patch panels and outlets
- Detects if PoE is either Mid-span, End-span or 4 pair, by identifying the type of power source used
- Built in over-voltage protection
- Differentiates between IEEE802.3at/at and passive PoE

## **Specifications**

- Dimensions: 185 x 24 x 24mm approx. (L x W x H)
- Weight: 19g
- Housing material: ABS plastic

• Colour:

Housing: Yellow Cable: Black

Withstands voltage up to DC63V

Power supply: passive