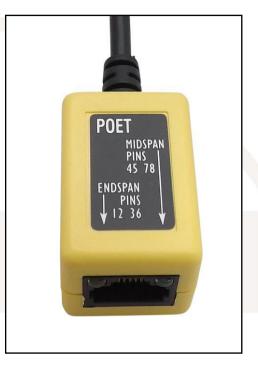

LED indicator:

Yellow: end span POE (1/2, 3/6) Green: mid span POE (4/5, 7/8) Continuous: passive POE Blinking: initiative POE