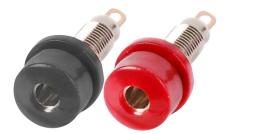

## Combination Banana/Tip Sockets Black and Red

## Part Number Table

| Description                           | Part Number |
|---------------------------------------|-------------|
| Combination Banana/Tip Sockets, Black | 27-4255     |
| Combination Banana/Tip Sockets, Red   | 27-4260     |