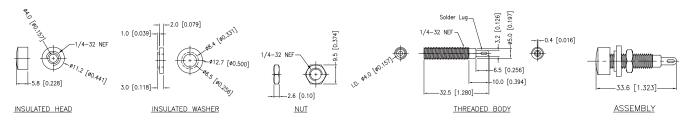

## Specifications

| Threaded Body    | : Brass, Nickel-Plated  |
|------------------|-------------------------|
| Insulated Head   | : ABS                   |
| Insulated Washer | : ABS                   |
| Solder Lug       | : Phosphor Bronze       |
| Nut              | : Brass, Nickel- Plated |
|                  |                         |

Dimensions : Millimetres (Inches)

Diagram