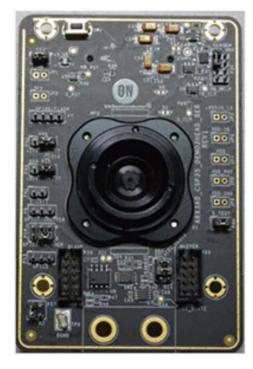

## ARX3A0CSSM00SMKAH3-GEVB: 0.3MP 1/10.3 CIS SOC MONO CSP Demo3 HB

The evaluation boards are designed to demonstrate the features of ON Semiconductor's image sensors products. This headboard is intended to plug directly into the Demo3 system. Test points and jumpers on the board provide access to the clock, I/Os and other miscellaneous signals.