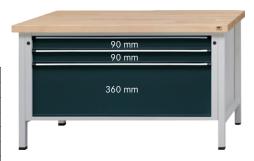

## Workbench, series VX 1500 with XXL drawers Zinc sheet covering 1500 mm, 3 drawers with full extension

## Execution:

- Solidly welded steel sheet construction
- Base made of square-section steel tube 45 x 45 x 2 mm, with level compensation

| Art. no.                                                        | 50226 248                |
|-----------------------------------------------------------------|--------------------------|
| Brand                                                           | ANKE                     |
| Number of drawers                                               | 3 PCS                    |
| Working height                                                  | 850 mm                   |
| Worktop width                                                   | 1500 mm                  |
| Worktop height                                                  | 50 mm                    |
| Pullout type                                                    | Full extension           |
| Worktop depth                                                   | 800 mm                   |
| Colour of front                                                 | Anthracite grey RAL 7016 |
| Cabinet colour                                                  | Light grey RAL 7035      |
| Drawer surface                                                  | 0.72 m <sup>2</sup>      |
| With single pull-out safety brake                               | Yes                      |
| Levelling                                                       | Yes                      |
| Lock type                                                       | DOM® locking system      |
| Drawer front height                                             | 2 x 90 mm, 1 x 360 mm    |
| Surface                                                         | Powder-coated            |
| Drawer width (inner dimension)                                  | 1200 mm                  |
| Drawer width (inner dimension) x drawer depth (inner dimension) | 1200 x 600 mm            |
| Load-carrying capacity                                          | 1500 kg                  |
| Drawer depth (inner dimension)                                  | 600 mm                   |
| Load-carrying capacity per drawer                               | 100 kg                   |
| Material of worktop                                             | Zinc sheet covering      |
| Central locking                                                 | Yes                      |
| Gross Weight                                                    | 172.000 kg               |
| Product Group                                                   | 502                      |