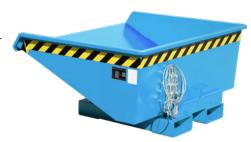

Mini tilting container, type EXPO
Mini tilting container with dispensing mechanism. Can be used anywhere space is limited.

## **Execution:**

- Sheet metal tray with surrounding edge profile
- Stable base frame with fork pockets for fork prongs
- Fork pockets with protection against accidental slipping and tipping
- Favourable load centre

| Art. no.                        | 50265 530            |
|---------------------------------|----------------------|
| Volume                          | 0.275 m <sup>3</sup> |
| Length                          | 960 mm               |
| Width                           | 1210 mm              |
| Tipper edge height              | 455 mm               |
| Height                          | 540 mm               |
| Fork pocket clearance           | 170 mm               |
| Fork pocket size (W x H)        | 200 x 80 mm          |
| With drain valve                | No                   |
| With stacker seat tilt function | Yes                  |
| With perforated sheet           | No                   |
| Load-carrying capacity          | 750 kg               |
| Surface                         | Lacquered            |
| Colour                          | Optional             |
| Gross Weight                    | 90.000 kg            |
| Product Group                   | 5AI                  |