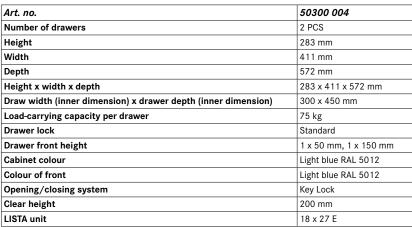

## **Drawer cabinets**

Stationary

## Application:

For day-to-day heavy-duty use in workshops

#### Version:

- All drawers with full extension
- Individual drawer lock as standard feature to prevent the cabinet from tipping over
- Perforated, slotted drawers provide a secure hold
- Very robust construction for a wide variety of applications and very demanding requirements

## Advantage:

- Optimum wall height to keep items from falling out and getting lost
- Folding handle strips for simple, clean and protected labelling
- High quality made in Germany and Swiss-made
- Runs perfectly smoothly and easily due to the lack of crossbars on the differential extension slide
- Full extension clear overview and optimal access