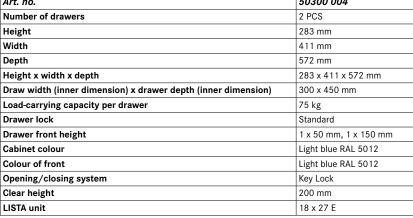

## **Drawer cabinets**

Stationary

## Application:

For day-to-day heavy-duty use in workshops

#### Version:

- All drawers with full extension
- Individual drawer lock as standard feature to prevent the cabinet from tipping over
- Perforated, slotted drawers provide a secure hold
- Very robust construction for a wide variety of applications and very demanding requirements

## Advantage:

- Optimum wall height to keep items from falling out and getting lost
- Folding handle strips for simple, clean and protected labelling
- High quality made in Germany and Swiss-made
- Runs perfectly smoothly and easily due to the lack of crossbars on the differential extension slide
- Full extension clear overview and optimal access