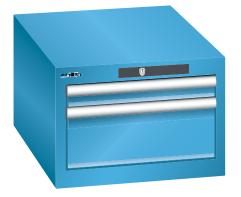

## **Drawer cabinets**

Stationary

## Application:

For day-to-day heavy-duty use in workshops

#### Version:

- All drawers with full extension
- Individual drawer lock as standard feature to prevent the cabinet from tipping over
- Perforated, slotted drawers provide a secure hold
- Very robust construction for a wide variety of applications and very demanding requirements

## Advantage:

- Optimum wall height to keep items from falling out and getting lost
- Folding handle strips for simple, clean and protected labelling
- High quality made in Germany and Swiss-made
- Runs perfectly smoothly and easily due to the lack of crossbars on the differential extension slide
- Full extension clear overview and optimal access