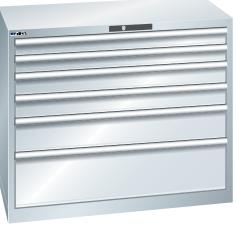

# **Drawer cabinets**

Stationary

## Application:

For day-to-day heavy-duty use in workshops

#### **Execution:**

- All drawers with full extension
- Individual drawer lock as standard feature to prevent the cabinet from tipping over
- Perforated, slotted drawers provide a secure hold
- Very robust construction for a wide variety of applications and very demanding requirements

## Advantage:

- Optimum wall height to keep items from falling out and getting lost
- Folding handle strips for simple, clean and protected labelling
- High quality made in Germany and Swiss-made
- Runs perfectly smoothly and easily due to the lack of crossbars on the differential extension slide
- Full extension clear overview and optimal access