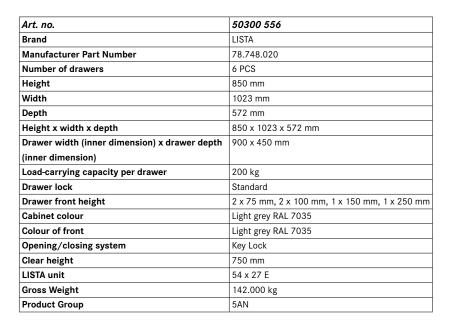

# **Drawer cabinets**

Stationary

## Application:

For day-to-day heavy-duty use in workshops

#### **Execution:**

- All drawers with full extension
- Individual drawer lock as standard feature to prevent the cabinet from tipping over
- Perforated, slotted drawers provide a secure hold
- Very robust construction for a wide variety of applications and very demanding requirements

## Advantage:

- Optimum wall height to keep items from falling out and getting lost
- Folding handle strips for simple, clean and protected labelling
- High quality made in Germany and Swiss-made
- Runs perfectly smoothly and easily due to the lack of crossbars on the differential extension slide
- Full extension clear overview and optimal access