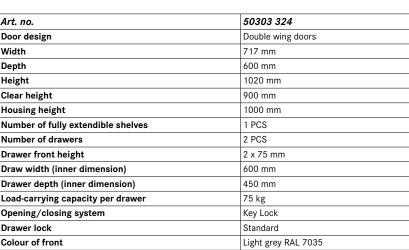

| Art. no.                           | 50303 324           |  |
|------------------------------------|---------------------|--|
| Door design                        | Double wing doors   |  |
| Width                              | 717 mm              |  |
| Depth                              | 600 mm              |  |
| Height                             | 1020 mm             |  |
| Clear height                       | 900 mm              |  |
| Housing height                     | 1000 mm             |  |
| Number of fully extendible shelves | 1 PCS               |  |
| Number of drawers                  | 2 PCS               |  |
| Drawer front height                | 2 x 75 mm           |  |
| Draw width (inner dimension)       | 600 mm              |  |
| Drawer depth (inner dimension)     | 450 mm              |  |
| Load-carrying capacity per drawer  | 75 kg               |  |
| Opening/closing system             | Key Lock            |  |
| Drawer lock                        | Standard            |  |
| Colour of front                    | Light grey RAL 7035 |  |
| Cabinet colour                     | Light grey RAL 7035 |  |
| LISTA unit                         | 36 x 27 E           |  |