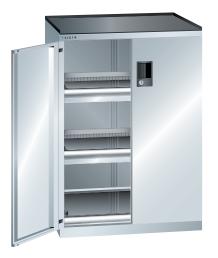

#### Version:

- All drawers with full extension
- Individual drawer lock as standard feature to prevent the cabinet from tipping over
- Perforated, slotted drawers provide a secure hold
- Very robust construction for a wide variety of applications and very demanding requirements

### Advantage:

- Optimum wall height to keep items from falling out and getting lost
- Folding handle strips for simple, clean and protected labelling
- High quality made in Germany and Swiss-made
- Runs perfectly smoothly and easily due to the lack of crossbars on the differential extension slide
- Full extension complete overview and optimal access