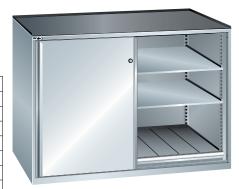

## **Sliding-door cabinets** with drawers

## Advantage

- Space-saving sliding doors; ideal for confined and narrow spaces
- Extremely smooth opening and closing thanks to the high-quality, smooth and silent runners for the sliding doors

| Art. no.                                                      | 50303 576           |
|---------------------------------------------------------------|---------------------|
| Door design                                                   | Sliding door        |
| Height                                                        | 1020 mm             |
| Depth                                                         | 780 mm              |
| Width                                                         | 1430 mm             |
| Housing height                                                | 1000 mm             |
| Clear height                                                  | 900 mm              |
| Number of shelves                                             | 4 PCS               |
| Number of fully extendible shelves                            | 2 PCS               |
| Load-carrying capacity per shelf                              | 200 kg              |
| Draw width (inner dimension) x drawer depth (inner dimension) | 600 x 600 mm        |
| Load-carrying capacity per drawer                             | 200 kg              |
| Opening/closing system                                        | Key Lock            |
| Rim height                                                    | 20 mm               |
| Cabinet colour                                                | Light grey RAL 7035 |
| Colour of front                                               | Light grey RAL 7035 |
| LISTA unit                                                    | 2 x 36 x 36 E       |