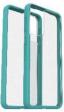

grip. The case installs easily onto your phone and it slides in and out of pockets seamlessly. OtterBox is known for its stellar customer support and industry-leading warranty. Wrap your phone in the trusted protection of React Series.



Clear 77-81849 840104246566



Black Crystal 77-81576 840104242728

## Features /

- Ultra-slim, one-piece design
- Hard case with soft grip
- Proven OtterBox protection against drops and scrapes
- Raised edges protect camera and screen
- Thin profile slips easily into and out of pockets
- One-piece case installs easily
- Wireless charging compatible
- DROP+ | Drop tested to meet military standard (MIL-STD-810G 516.6)
- Pair with an OtterBox screen protector for total, 360-degree phone protection
- Hassle-free customer service



77-81578

840104242742



Sea Spray 77-81577 840104242735

## Tech Specs /

**Product Name:** React Series **Device Compatibility:** Galaxy S21+5G

6.56 x 3.17 x 0.45-in | 16.66 x 8.06 x 1.14-cm **Unit Dimensions:** 

**Unit Weight:** 0.09 lbs | 39.96 g

EN/FR/DE/ES/IT/PT/JA/KO/ZH/ZHT Languages:

Master Carton Quantity:

Master Carton Weight: 3.11 lb | 1392.20 g

**Master Carton** 11.81 x 9.81 x 7.63-in | 30.00 x 24.92 x 19.37-cm Dimensions: