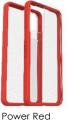

touch edges provide great grip. The case installs easily onto your phone and it slides in and out of pockets seamlessly. OtterBox is known for its stellar customer support and industry-leading warranty. Wrap your phone in the trusted protection of React Series.



Clear 77-81849 840104246566



Black Crystal 77-81576 840104242728

## Features /

- Ultra-slim, one-piece design
- Hard case with soft grip
- Proven OtterBox protection against drops and scrapes
- Raised edges protect camera and screen
- Thin profile slips easily into and out of pockets
- One-piece case installs easily
- Wireless charging compatible
- DROP+ | Drop tested to meet military standard (MIL-STD-810G 516.6)
- Pair with an OtterBox screen protector for total, 360-degree phone protection
- Hassle-free customer service



77-81578

840104242742



Sea Spray 77-81577 840104242735

## Tech Specs /

**Product Name:** React Series **Device Compatibility:** Galaxy S21+5G

6.56 x 3.17 x 0.45-in | 16.66 x 8.06 x 1.14-cm **Unit Dimensions:** 

**Unit Weight:** 0.09 lbs | 39.96 g

EN/FR/DE/ES/IT/PT/JA/KO/ZH/ZHT Languages:

Master Carton Quantity:

Master Carton Weight: 3.11 lb | 1392.20 g

**Master Carton** 11.81 x 9.81 x 7.63-in | 30.00 x 24.92 x 19.37-cm Dimensions: